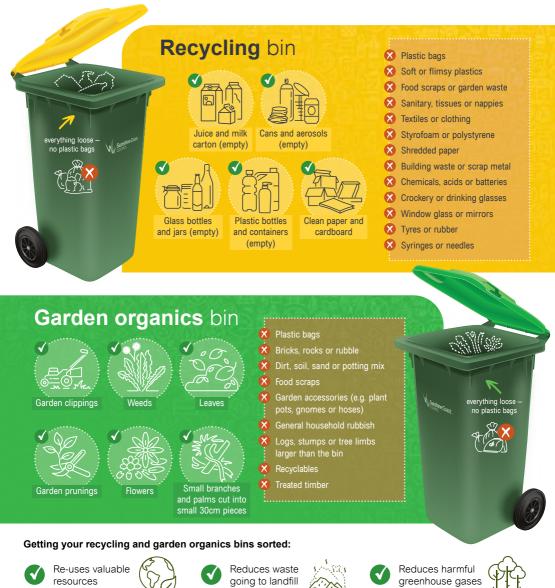

## Reminders

- ✓ Bins out before **6am**.
- ✓ Wheels facing away from road.
- ✓ Lid must be closed.
- ✓ Bin weighs less than 80kg.
- ✓ Leave **50cm** between bins.

Confirm if your recycling week is Week 1 or Week 2 using council's website and mark the appropriate box as a reminder. Waste bins are serviced weekly. Recycling bins and Garden organics bins are serviced fortnightly on alternate weeks as shown above. Bins will be collected on public holidays.