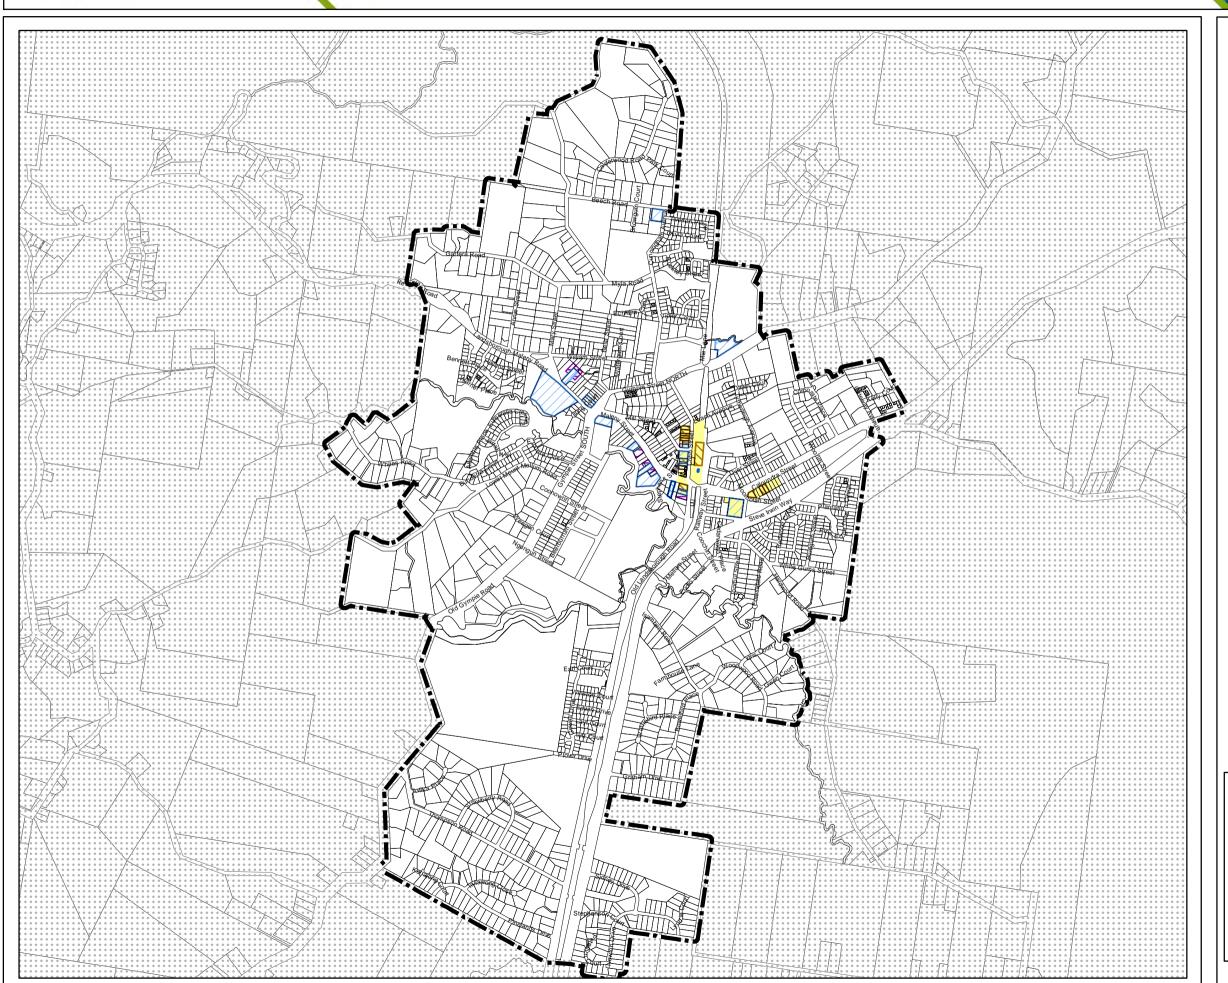

## Heritage and Character Areas Overlay Map

Land Subject to Heritage and Character Areas Overlay

State Heritage Place (for information only)

Local Heritage Place

Local Heritage Place (Shipwreck)

Land in proximity to a Local Heritage Place

Character Area

Character Building

Other Elements

Local Plan Area Boundary

Declared Master Planned Area (see Part 10 - Other Plans)

Scheme Components)

Land within Development Control Plan 1 - Kawana Waters which is the subject of the Kawana Waters Development Agreement (see Section 1.2 - Planning

(subject to the Economic Development Act 2012)

DCDB 6 April 2022 © State Government

Note — Overlays provide a trigger for consideration of an overlay issue to be verified by further on-site investigations.

Note — In certain circumstances pre-existing development approvals may override the operation of an overlay.

Disclaimer

While every care is taken to ensure the accuracy of this product, neither the Sunshine Coast Regional Council nor the State of Queensland makes any representations or warranties about its accuracy, reliability, completeness or suitability for any particular purpose and disclaims all responsibility and all liability (including without limitation, liability in negligence) for all expenses, losses, damages (including indirect or consequential damage) and costs that may occur as a result of the product being inaccurate or incomplete in any way or for any reason.

© Crown and Council Copyright Reserved 2022

entric Datum of Australia 2020 (GDA2020)

Approx Scale @ A3 1:21,173

Overlay Map OVM 42I