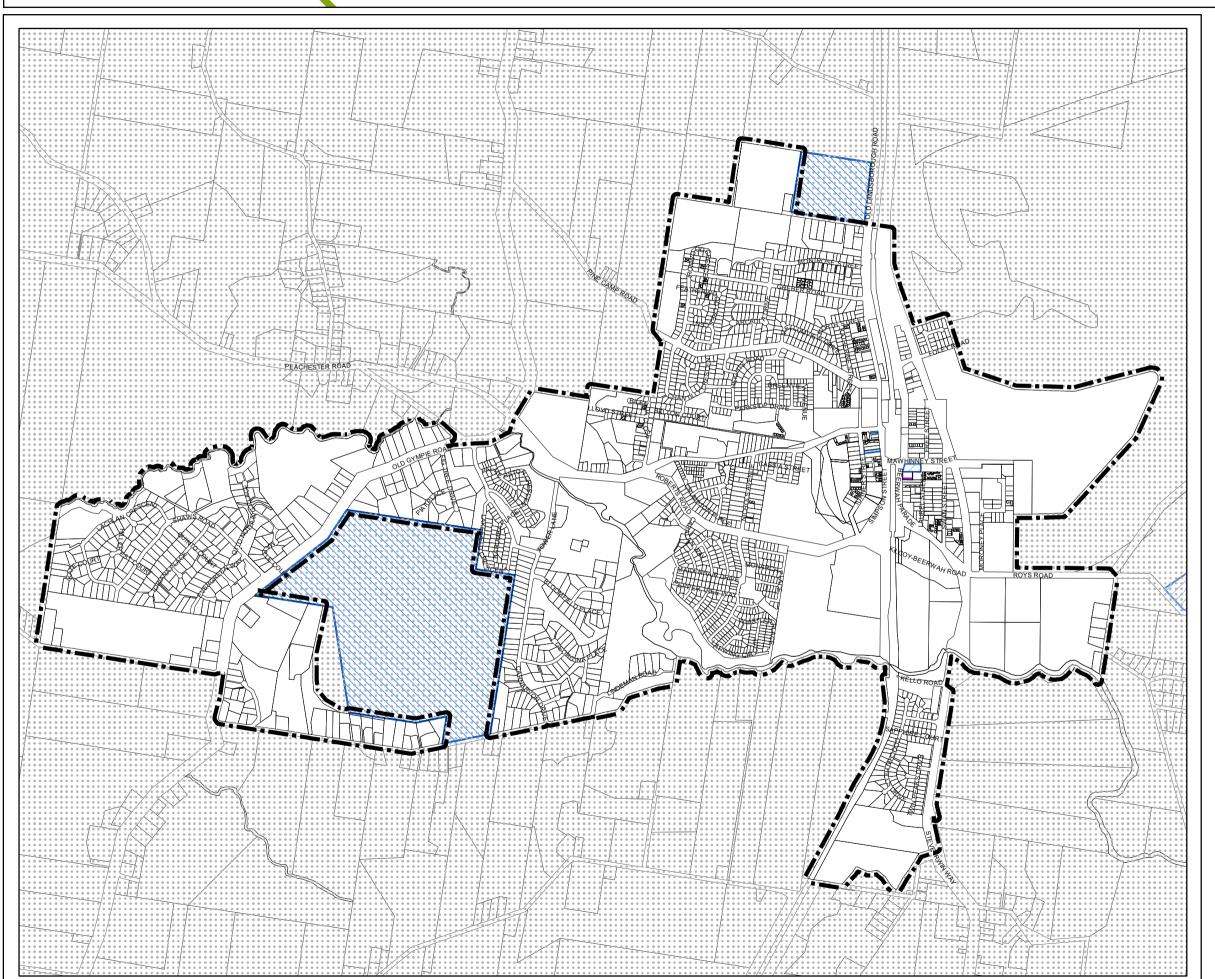

## Sunshine Coast Planning Scheme 2014 **Beerwah Local Plan Area**

## Heritage and Character Areas Overlay Map

Land Subject to Heritage and Character Areas Overlay

State Heritage Place (for information only)

Local Heritage Place

Local Heritage Place (Shipwreck)

Land in proximity to a Local Heritage Place

Character Area

Character Building

Other Elements

Local Plan Area

Declared Master Planned Area (see Part 10 - Other Plans)

Land within Development Control Plan 1 - Kawana Waters which is the subject of the Kawana Waters Development Agreement (see Section 1.2 - Planning

Scheme Components)

Priority Development Area (subject to the *Economic Development Act 2012*)

DCDB 21 July 2020 © State Government

Note — Overlays provide a trigger for consideration of an overlay issue to be verified by further on-site investigations.