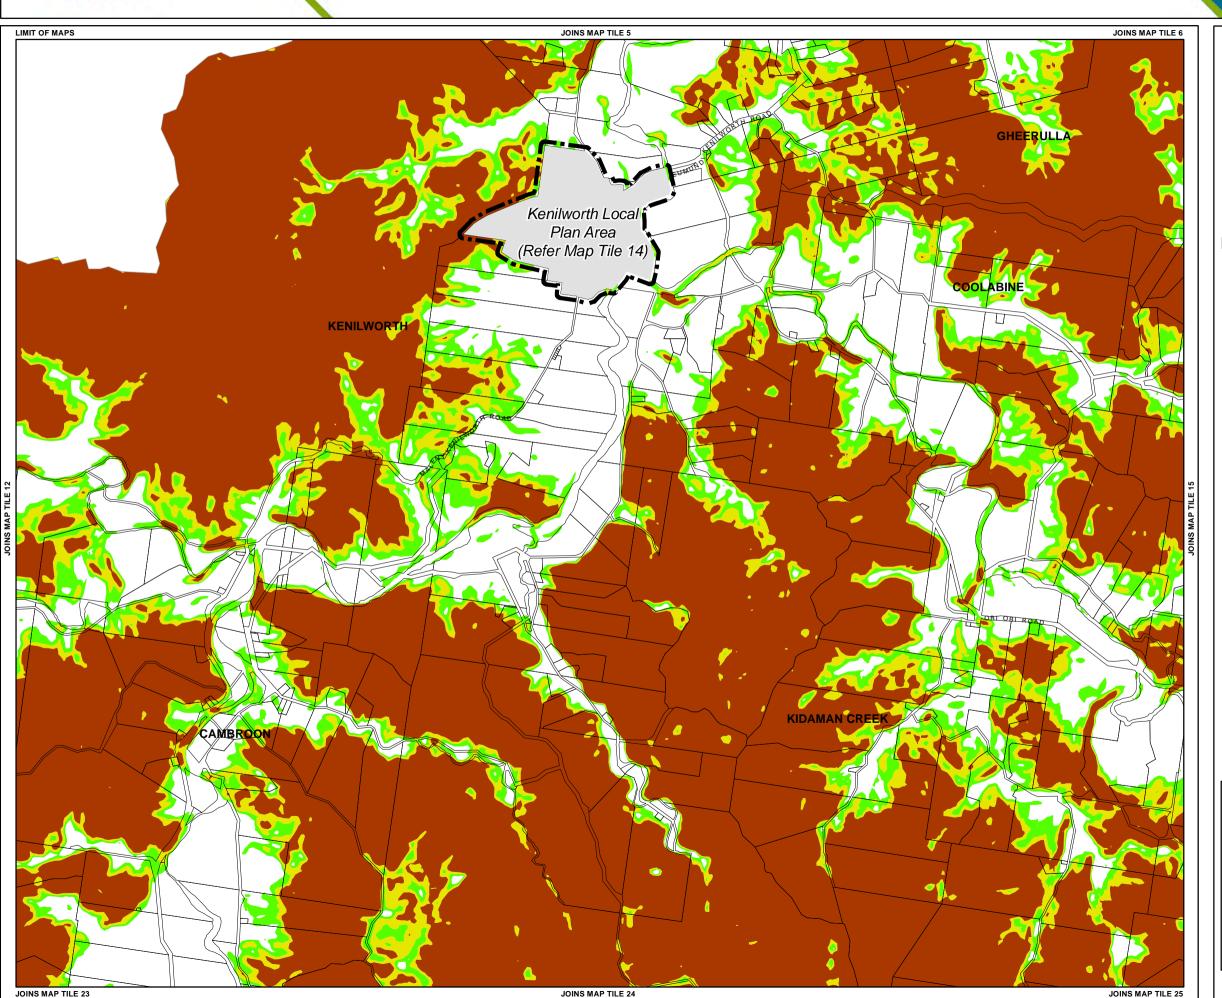

## Landslide Hazard and Steep Land Overlay Map (ii)

Note — Overlays provide a trigger for consideration of an overlay issue to be verified by further on-site investigations.

Note — In certain circumstances pre-existing development approvals may override the operation of an overlay.