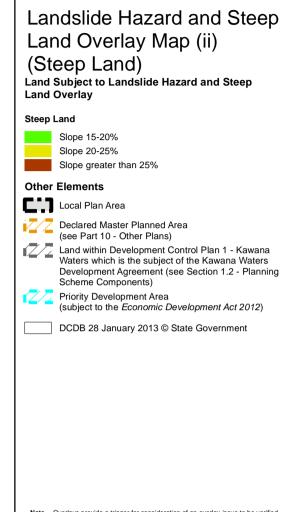

## Landslide Hazard and Steep Land Overlay Map (ii)

Note — Overlays provide a trigger for consideration of an overlay issue to be verified by further on-site investigations.

Note — In certain circumstances pre-existing development approvals may override the operation of an overlay.