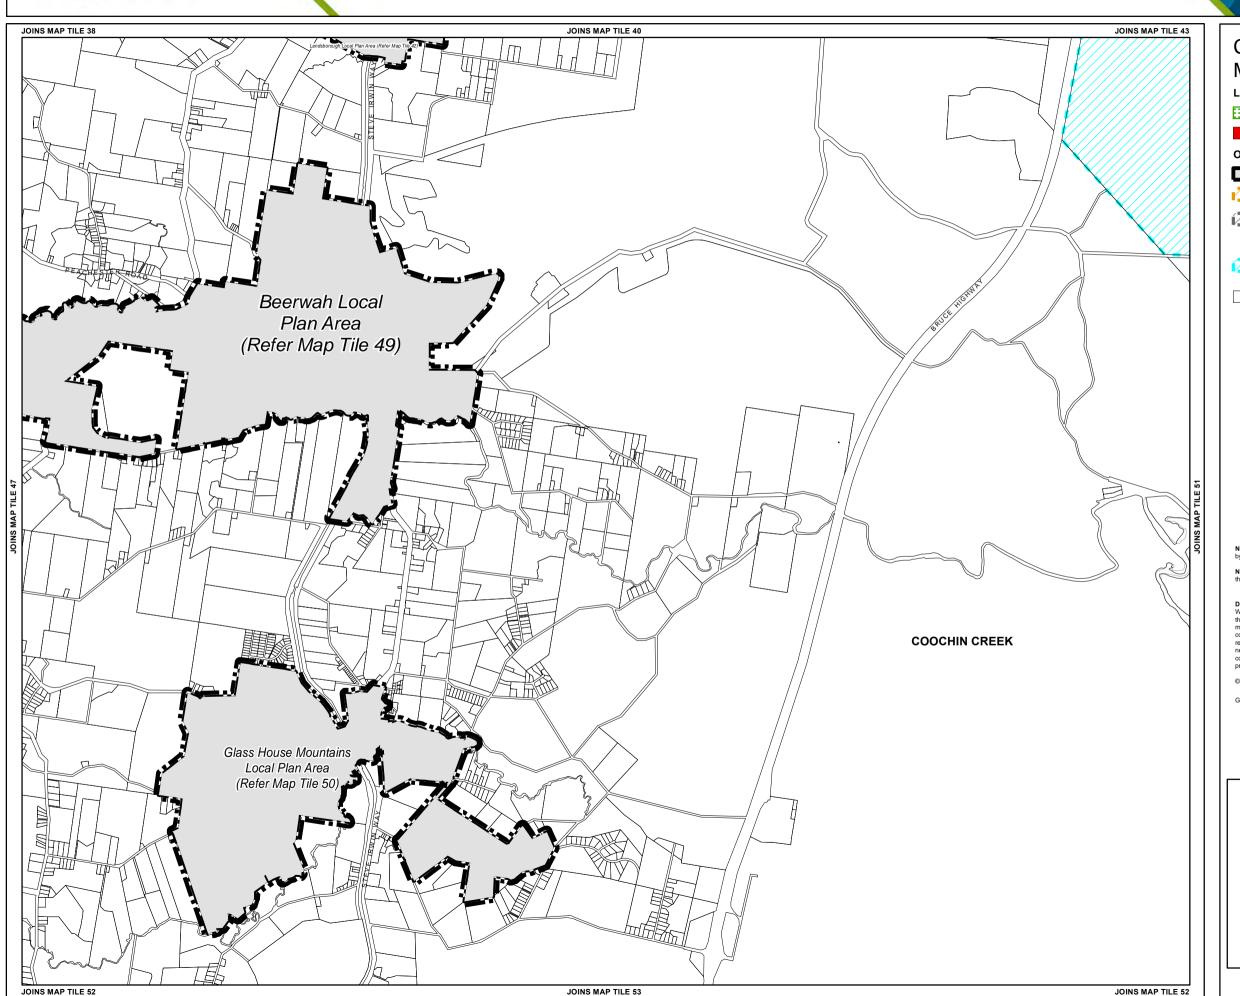

## **Land Subject to Coastal Protection Overlay**

Coastal Protection Area

Maritime Development Area

Other Elements

Local Plan Area Boundary

Declared Master Planned Area (see Part 10 - Other Plans)

Land within Development Control Plan 1 - Kawana Waters which is the subject of the Kawana Waters Development Agreement (see Section 1.2 - Planning Scheme Components)

Priority Development Area (subject to the Economic Development Act 2012)

DCDB 6 March 2019 © State Government

**Note** — Overlays provide a trigger for consideration of an overlay issue to be verified by further on-site investigations.