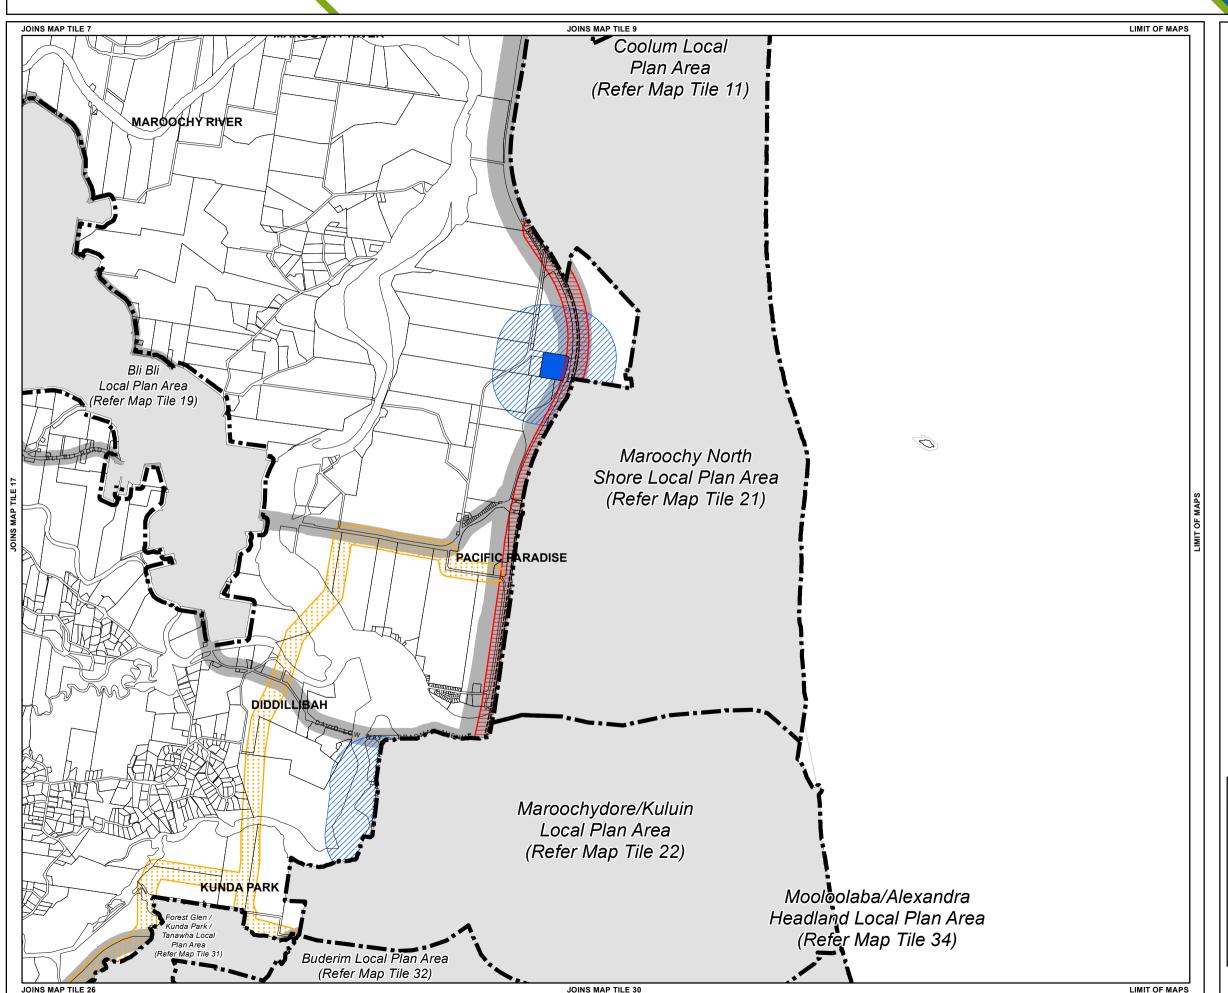

## Regional Infrastructure Overlay Map

Land Subject to Regional Infrastructure

Gas Pipeline Corridor and Buffer

High Voltage Electricity Line and Buffer (Electricity - Distribution)

High Voltage Electricity Line and Buffer (Electricity - Transmission)

Water Supply Pipeline and Buffer

Wastewater Treatment Plant and Buffer

Major Road Corridor and Buffer (Note 1)

Railway Corridor and Buffer

Dedicated Transit Corridor and Buffer

## Other Elements

Local Plan Area Boundary

Declared Master Planned Area (see Part 10 - Other Plans)

Land within Development Control Plan 1 - Kawana Waters which is the subject of the Kawana Waters Development Agreement (see Section 1.2 - Planning Scheme Components)

Priority Development Area (subject to the *Economic Development Act 2012*)

Dedicated Public Transport Corridor (CAMCOS)

DCDB 24 April 2018 © State Government

 $\label{Note-overlays} \mbox{Note} - \mbox{Overlays provide a trigger for consideration of an overlay issue to be verified by further on-site investigations.}$ 

Note - In certain circumstances pre-existing development approvals may override the operation of an overlay.

Note 1: The Major Road Corridor and Buffer layer incorporates designated Transpor Noise Corridors for the purposes of the Building Act 1975.