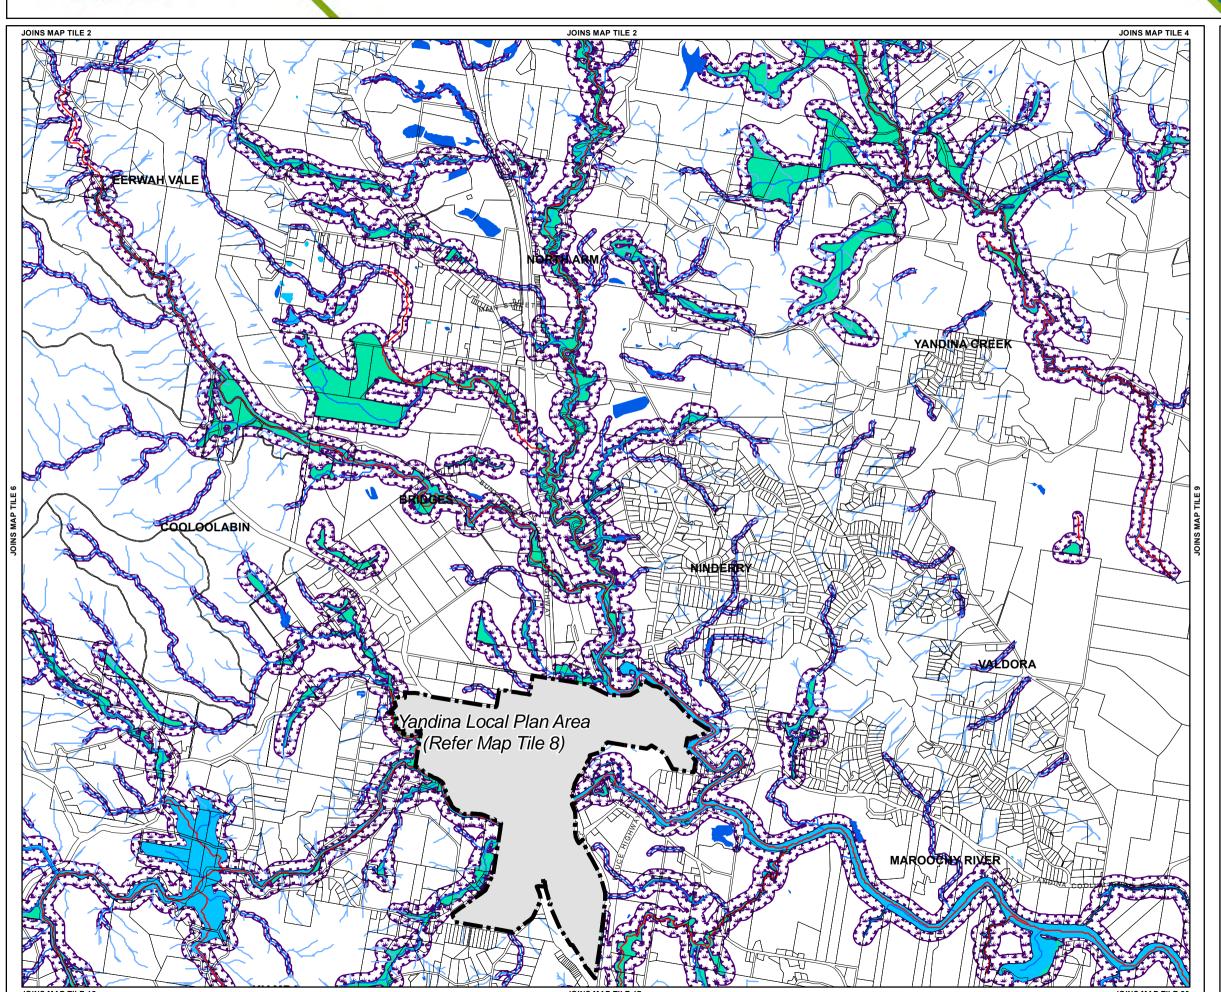

## Biodiversity, Waterways and Wetlands Overlay Map (ii)

Land Subject to Biodiversity, Waterways and

Stream Order 1 - 2

Stream Order 3 - 4

Stream Order 5 and above

### Waterbodies

Natural Waterbodies

Constructed Waterbodies

#### Wetlands

Ramsar Wetlands

**Declared Fish Habitat Areas** 

Declared Fish Habitat Area

### Riparian Areas

Riparian Protection Area

#### **Other Elements**

Local Plan Area Boundary

Declared Master Planned Area (see Part 10 - Other Plans)

Land within Development Control Plan 1 - Kawana

Development Agreement (see Section 1.2 - Planning Scheme Components)

Waters which is the subject of the Kawana Waters

Priority Development Area (subject to the Economic Development Act 2012)

DCDB 6 March 2019 © State Government

Note — Areas not identified by the Biodiversity, Waterways and Wetlands Overlay Maps may also contain Ecologically Important Areas, rare or threatened flora and fauna species or their supporting habitat. Development occurring in such areas will also be assessable against the Biodiversity, Waterways and Wetlands Overlay Code.

**Note** — Overlays provide a trigger for consideration of an overlay issue to be verified by further on-site investigations.

 $\label{eq:Note-ln} \textbf{Note} - \text{ln certain circumstances pre-existing development approvals may override the operation of an overlay.}$ 