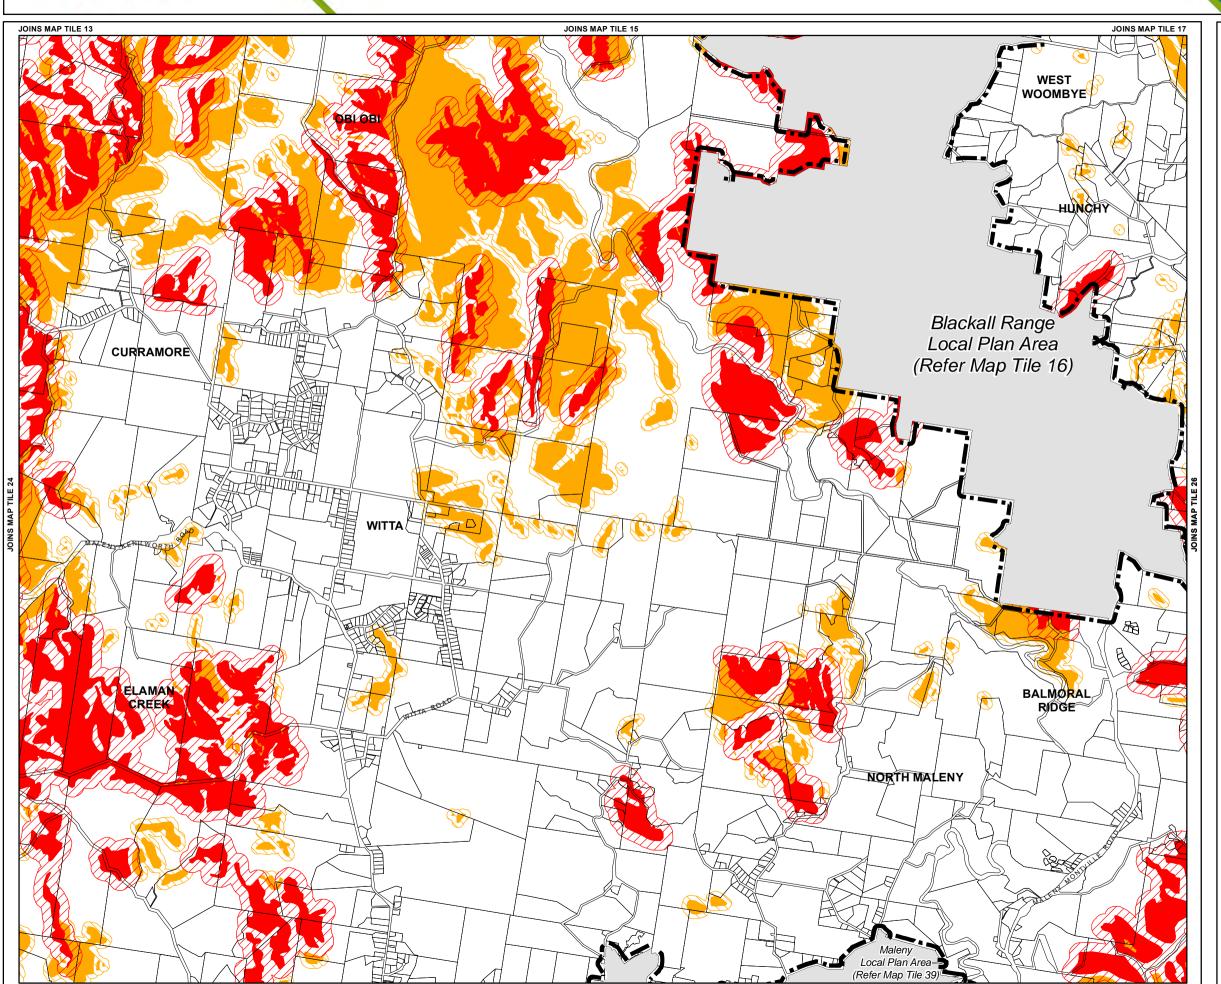

## **Bushfire Hazard Overlay Map**

Land Subject to Bushfire Hazard Overlay

Medium Bushfire Hazard Area Medium Bushfire Hazard Area Buffer

High Bushfire Hazard Area

High Bushfire Hazard Area Buffer

## Other Elements

Local Plan Area Boundary

Declared Master Planned Area (see Part 10 - Other Plans)

Land within Development Control Plan 1 - Kawana Waters which is the subject of the Kawana Waters Development Agreement (see Section 1.2 - Planning Scheme Components)

Priority Development Area

DCDB 10 October 2019 © State Government

Note — Overlays provide a trigger for consideration of an overlay issue to be verified by further on-site investigations.

Note — In certain circumstances pre-existing development approvals may override the operation of an overlay.