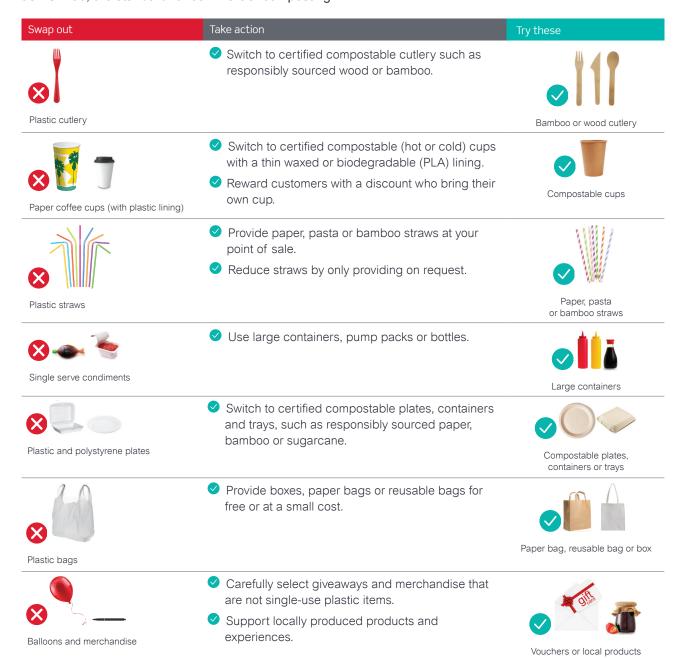

## Sunshine Coast Council encourages you to reduce single-use plastics in your food and beverage service.

First choice is reusable, if not an option choose an alternative below. Compostable items need to be certified as AS4736, the standard for commercial composting\*.

\* Compostable items need to be certified as AS4736 (the standard for commercial composting) and collected in a separate compost bin.