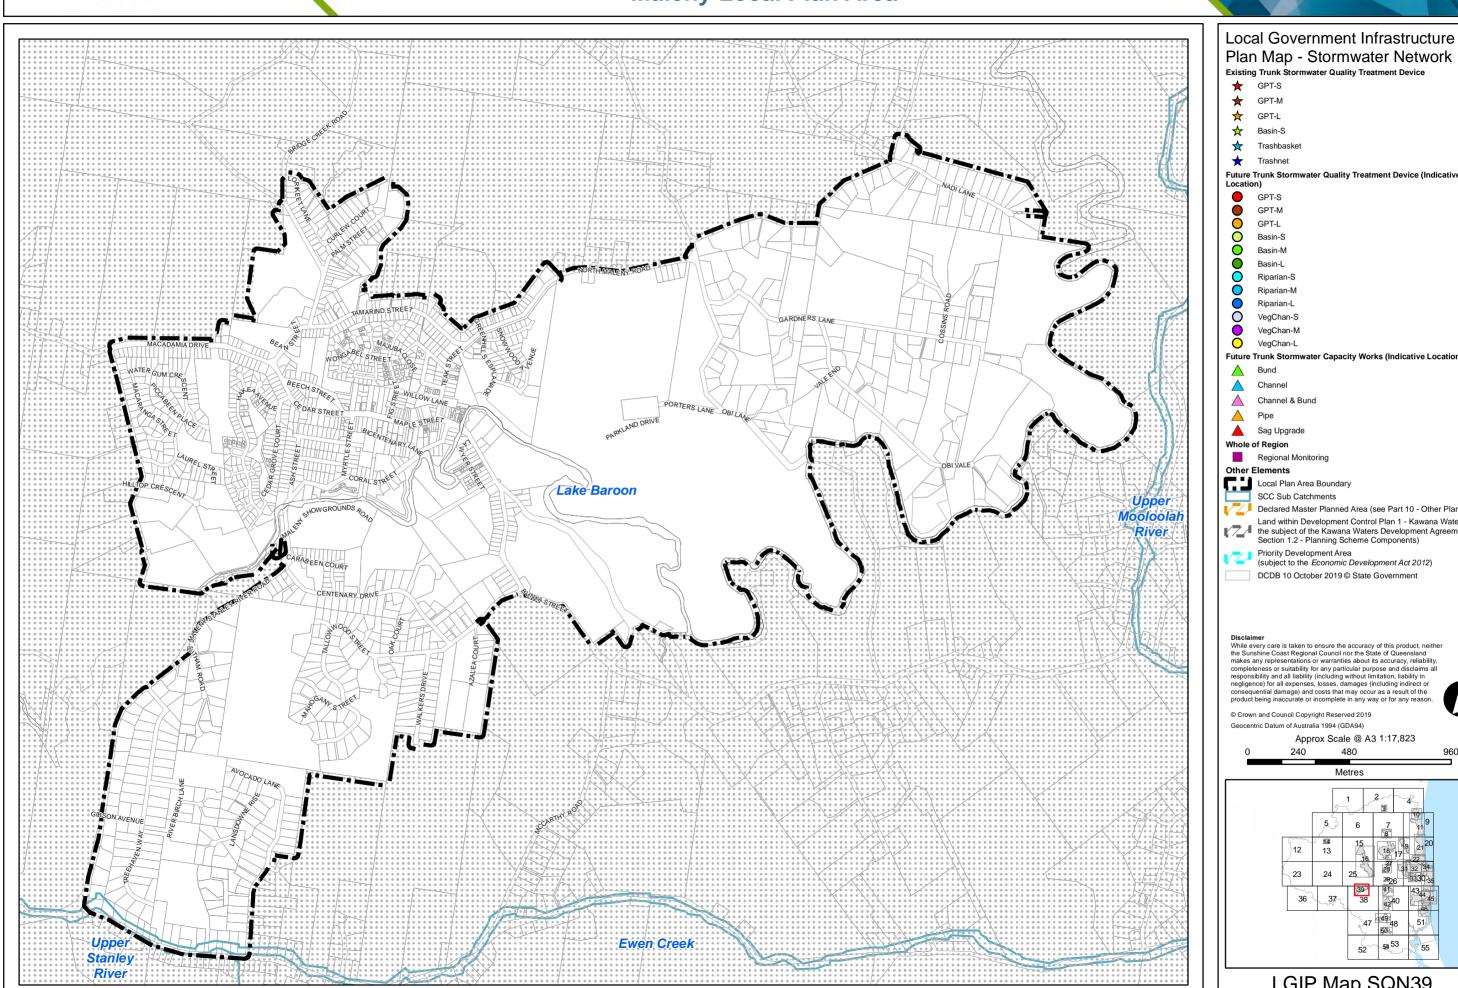

## Sunshine Coast Planning Scheme 2014 **Maleny Local Plan Area**

Future Trunk Stormwater Quality Treatment Device (Indicative

Future Trunk Stormwater Capacity Works (Indicative Location)

Declared Master Planned Area (see Part 10 - Other Plans)

Land within Development Control Plan 1 - Kawana Waters which is the subject of the Kawana Waters Development Agreement (see Section 1.2 - Planning Scheme Components)

DCDB 10 October 2019 © State Government