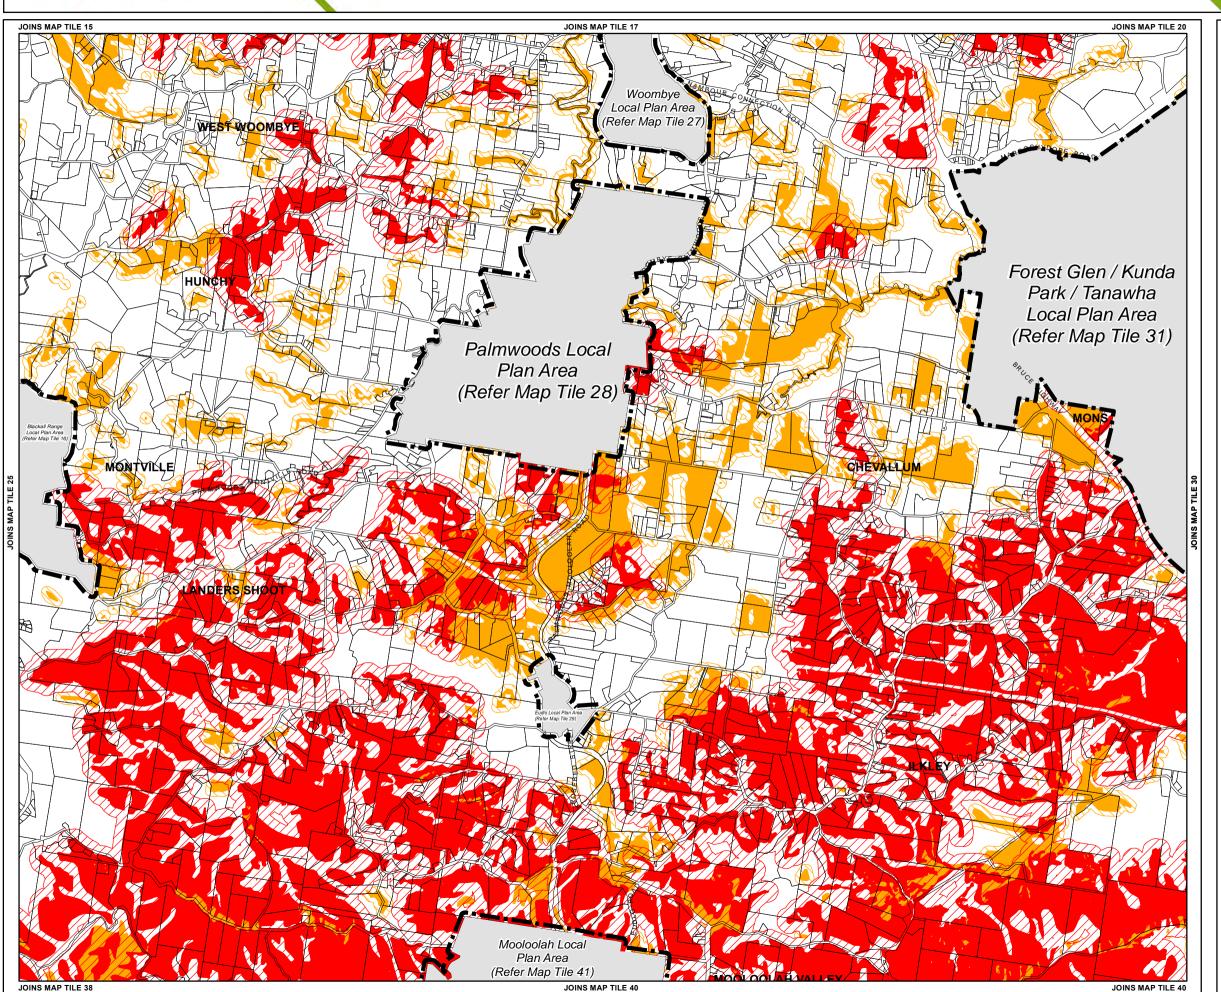

## **Bushfire Hazard Overlay Map**

Land Subject to Bushfire Hazard Overlay

Medium Bushfire Hazard

Medium Bushfire Hazard Area

High Bushfire Hazard

High Bushfire Hazard Area

## Other Elements

Local Plan Area

Declared Master Planned Area (see Part 10 - Other Plans)

Land within Development Control Plan 1 - Kawana Waters which is the subject of the Kawana Waters Development Agreement (see Section 1.2 - Planning Scheme Components)

Priority Development Area

(subject to the Economic Development Act 2012)

DCDB 6 April 2022 © State Government

Note — Overlays provide a trigger for consideration of an overlay issue to be verified by further on-site investigations.

Note — In certain circumstances pre-existing development approvals may override the operation of an overlay.

Disclaimer

While every care is taken to ensure the accuracy of this product, neither the Sunshine Coast Regional Council nor the State of Queensland makes any representations or warranties about its accuracy, reliability, completeness or suitability for any particular purpose and disclaims all responsibility and all liability (including without limitation, liability in negligence) for all expenses, losses, damages (including indirect or consequential damage) and costs that may occur as a result of the product being inaccurate or incomplete in any way or for any reason.

© Crown and Council Copyright Reserved 2022

entric Datum of Australia 2020 (GDA2020)

Approx Scale @ A3 1:40,000

Overlay Map OVM26D