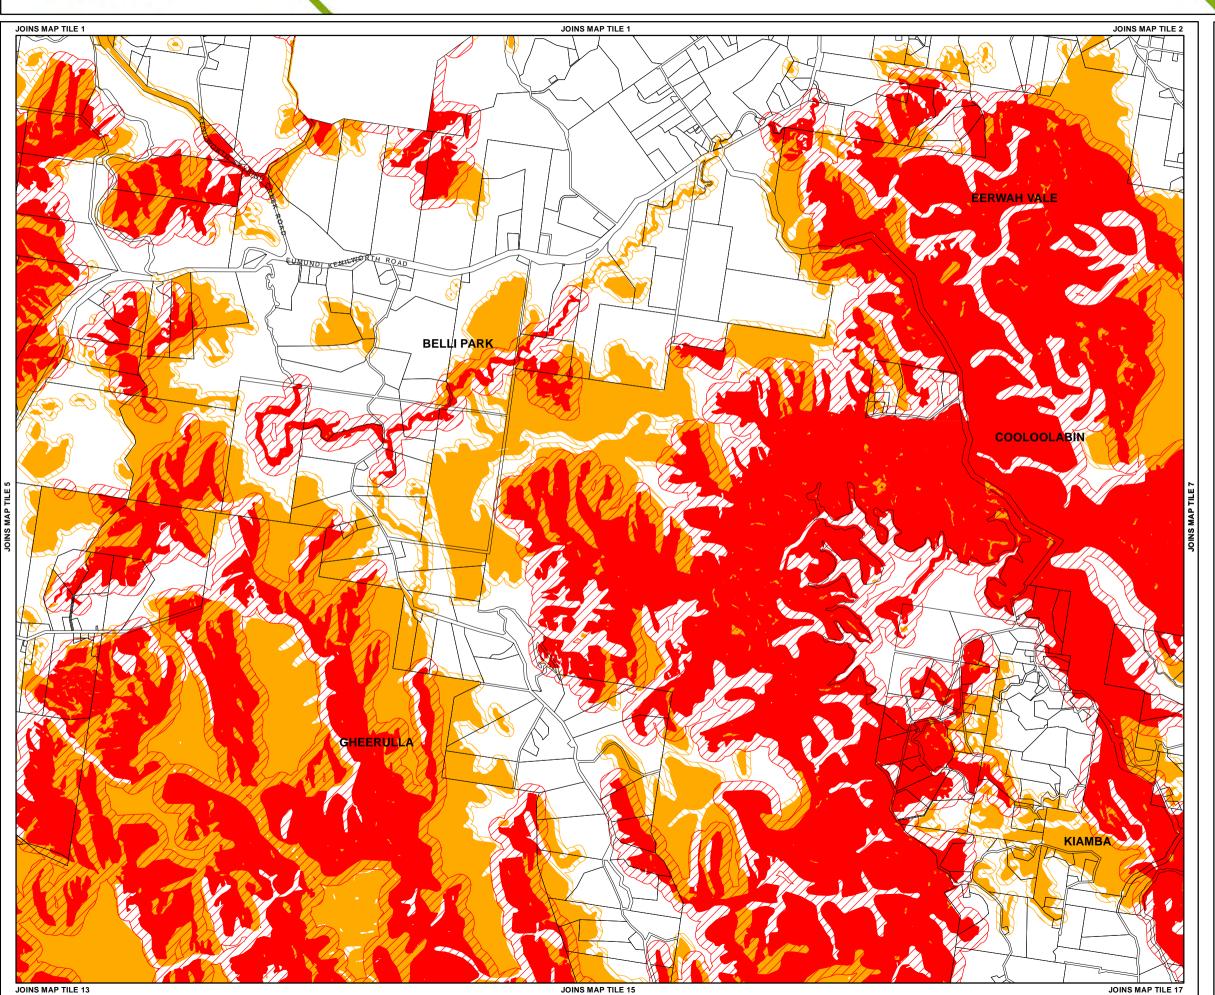

## Bushfire Hazard Overlay Map

Medium Bushfire Hazard Area Buffer

Land Subject to Bushfire Hazard Overlay

Medium Bushfire Hazard Area

High Bushfire Hazard Area

High Bushfire Hazard Area Buffer

Other Elements

Local Plan Area Boundary

Declared Master Planned Area (see Part 10 - Other Plans)

Land within Development Control Plan 1 - Kawana Waters which is the subject of the Kawana Waters Development Agreement (see Section 1.2 - Planning

Priority Development Area

(subject to the *Economic Development Act 2012*)

DCDB 28 January 2013 © State Government

Note — Overlays provide a trigger for consideration of an overlay issue to be verified by further on-site investigations.