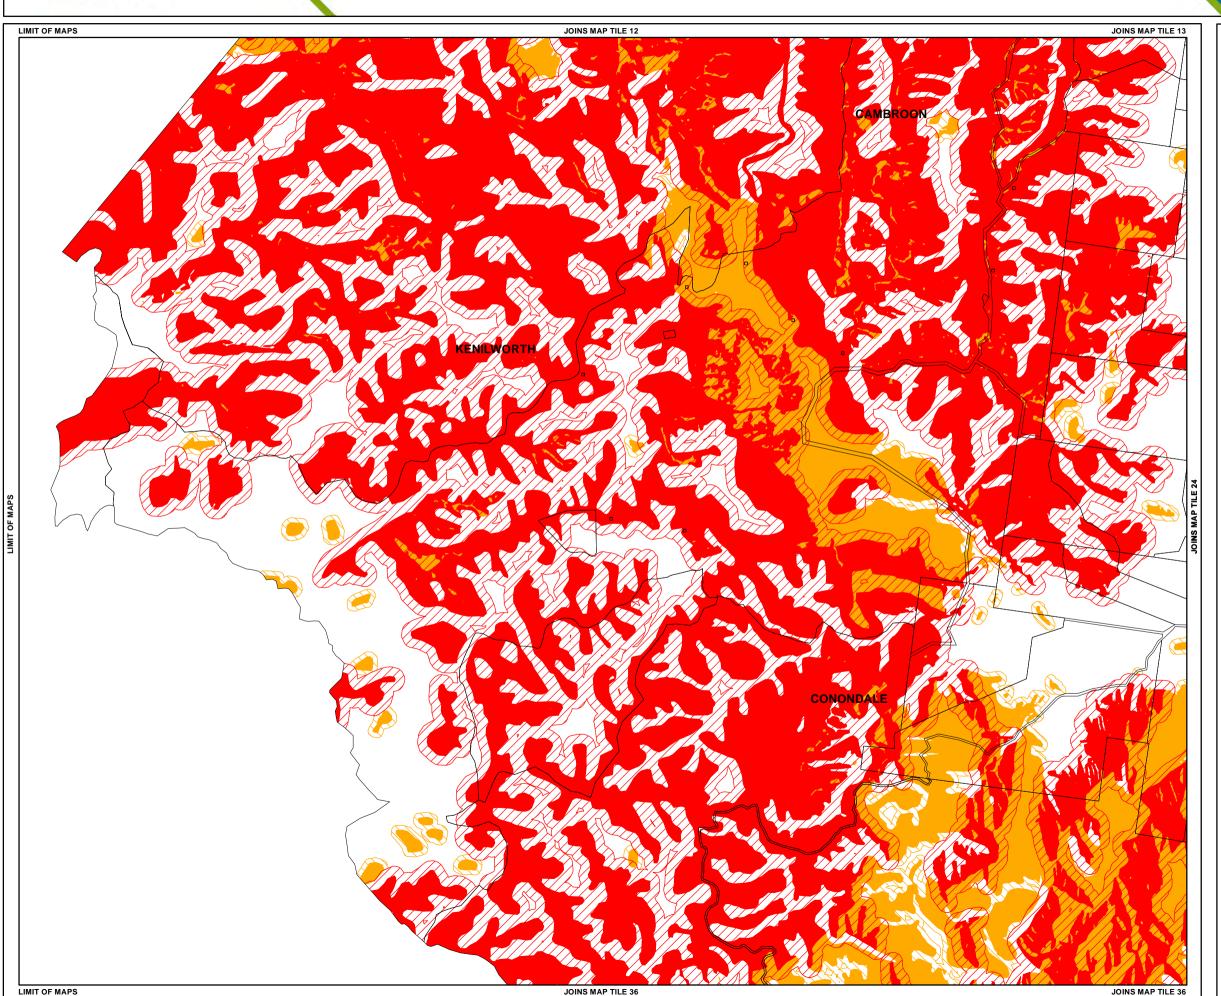

## Bushfire Hazard Overlay Map

### Land Subject to Bushfire Hazard Overlay

Medium Bushfire Hazard Area

Medium Bushfire Hazard Area Buffer

High Bushfire Hazard Area

High Bushfire Hazard Area Buffer

#### Other Elements

Local Plan Area Boundary

Declared Master Planned Area (see Part 10 - Other Plans)

Land within Development Control Plan 1 - Kawana Waters which is the subject of the Kawana Waters Development Agreement (see Section 1.2 - Planning

Priority Development Area (subject to the *Economic Development Act 2012*)

DCDB 28 January 2013 © State Government

Note — Overlays provide a trigger for consideration of an overlay issue to be verified by further on-site investigations.