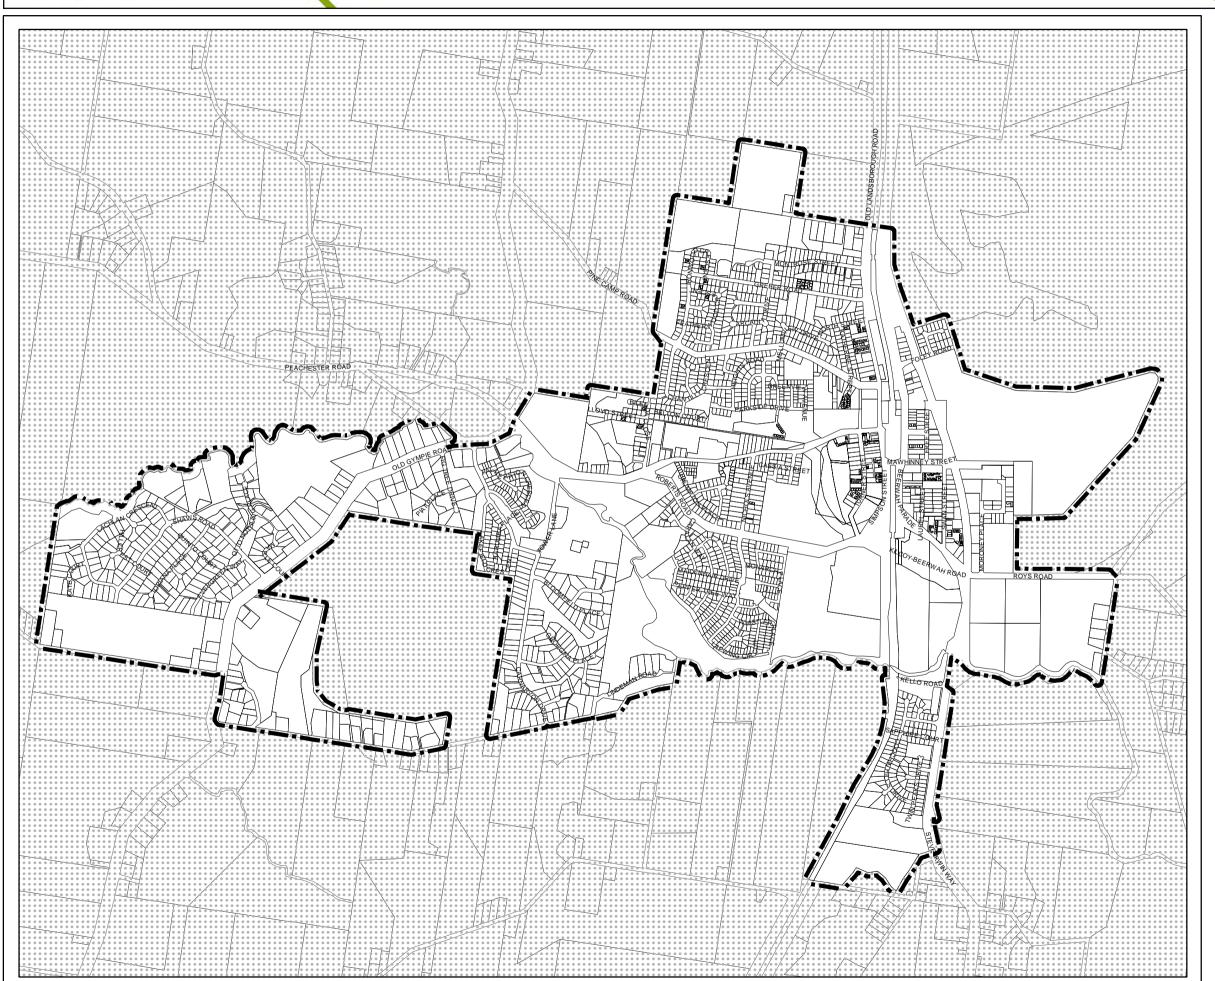

## Sunshine Coast Planning Scheme 2014 **Beerwah Local Plan Area**

# **Coastal Protection Overlay**

### Land Subject to Coastal Protection Overlay

Coastal Protection Area

Maritime Development Area

#### Other Elements

Local Plan Area Boundary

Declared Master Planned Area (see Part 10 - Other Plans)

Land within Development Control Plan 1 - Kawana Waters which is the subject of the Kawana Waters Development Agreement (see Section 1.2 - Planning

Priority Development Area (subject to the Economic Development Act 2012)

DCDB 6 March 2019 © State Government

Note — Overlays provide a trigger for consideration of an overlay issue to be verified by further on-site investigations.

Approx Scale @ A3 1:19,255

Overlay Map OVM49E