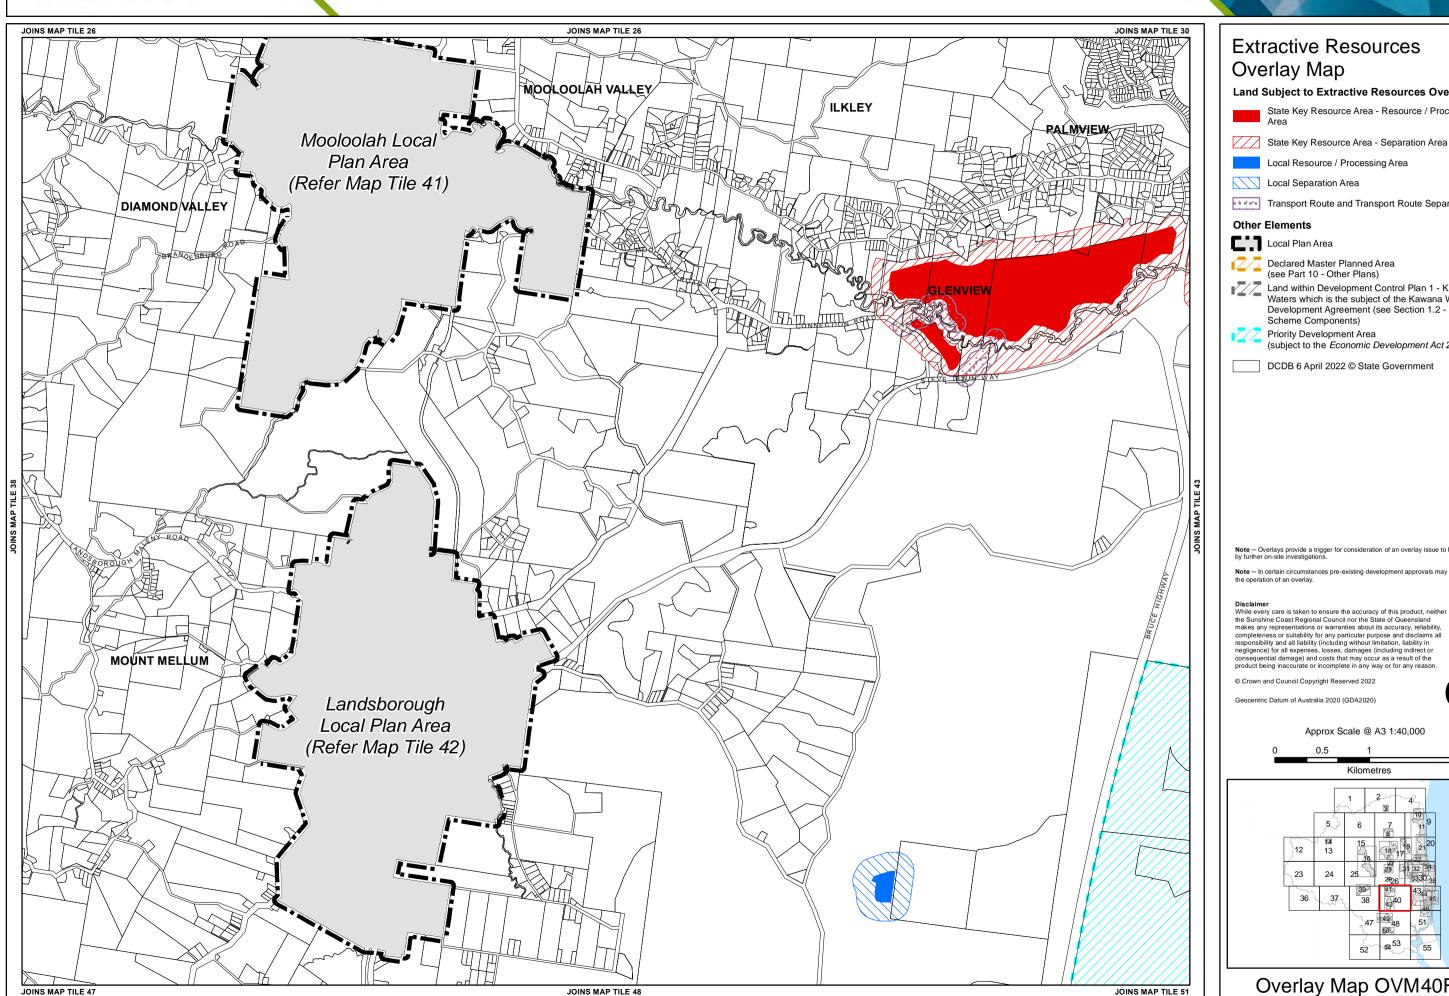

## **Extractive Resources** Overlay Map

Land Subject to Extractive Resources Overlay

State Key Resource Area - Resource / Processing Area

Local Resource / Processing Area

Local Separation Area

Transport Route and Transport Route Separation Area

Local Plan Area

Declared Master Planned Area

(see Part 10 - Other Plans) Land within Development Control Plan 1 - Kawana

Waters which is the subject of the Kawana Waters Development Agreement (see Section 1.2 - Planning Priority Development Area

(subject to the Economic Development Act 2012)

DCDB 6 April 2022 © State Government

**Note** — In certain circumstances pre-existing development approvals may override the operation of an overlay.

Disclaimer

© Crown and Council Copyright Reserved 2022

ntric Datum of Australia 2020 (GDA2020)

Approx Scale @ A3 1:40,000

Overlay Map OVM40F