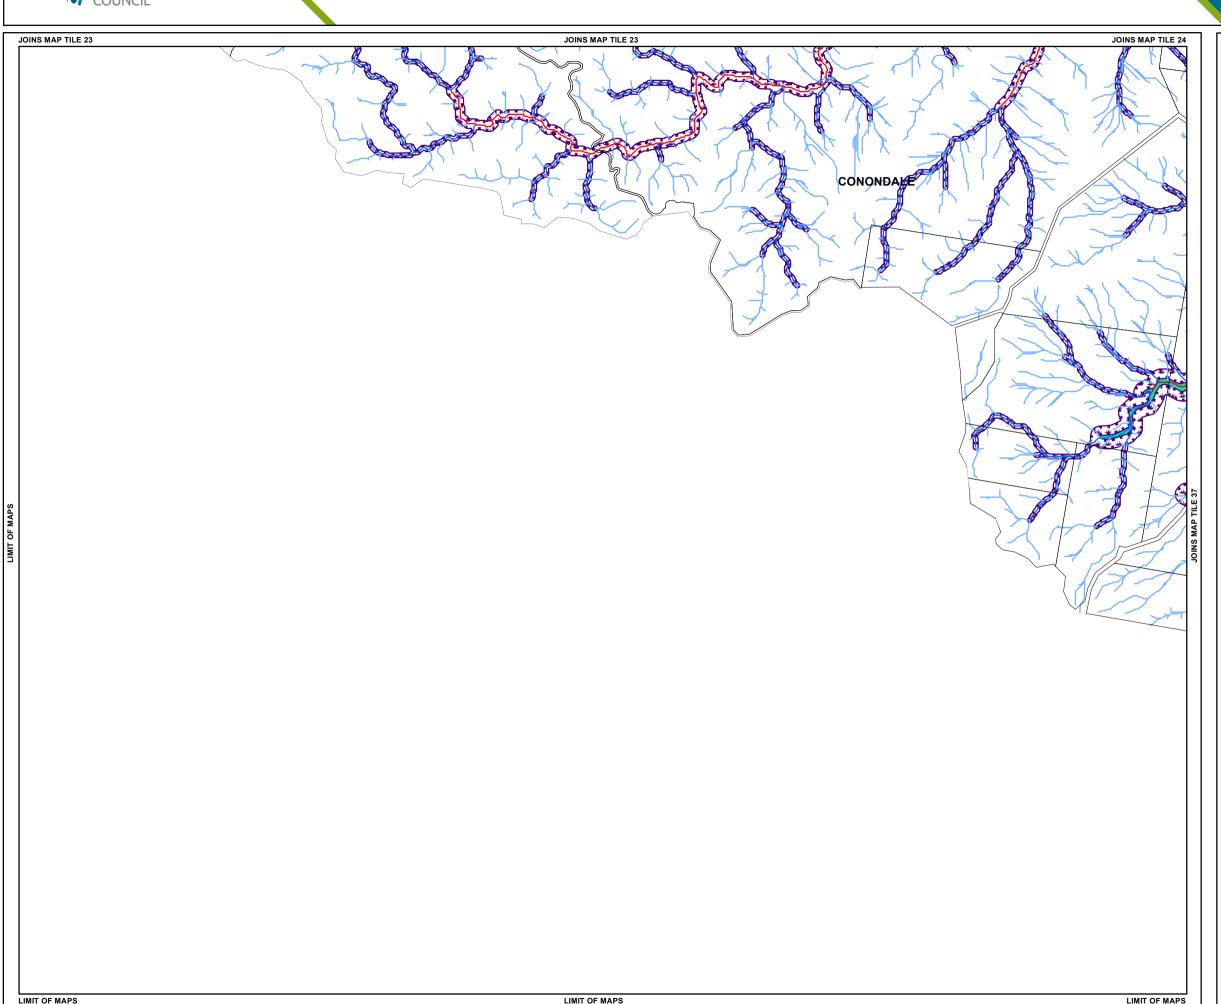

## Biodiversity, Waterways and Wetlands Overlay Map (ii)

Land Subject to Biodiversity, Waterways and

#### Waterways

Stream Order 1 - 2

Stream Order 3 - 4

Stream Order 5 and above

Natural Waterbodies Constructed Waterbodies

### Wetlands

Wetlands

Ramsar Wetlands

#### Declared Fish Habitat Areas

Declared Fish Habitat Area

## Riparian Areas

Riparian Protection Area

### Other Elements

Local Plan Area Boundary

Declared Master Planned Area

(see Part 10 - Other Plans)

Land within Development Control Plan 1 - Kawana Waters which is the subject of the Kawana Waters Development Agreement (see Section 1.2 - Planning Scheme Components)

Priority Development Area (subject to the Economic Development Act 2012)

DCDB 28 January 2013 © State Government

Note — Areas not identified by the Biodiversity, Waterways and Wetlands Overlay Maps may also contain Ecologically Important Areas, rare or threatened flora and fauna species or their supporting habitat. Development occurring in such areas will also be assessable against the Biodiversity, Waterways and Wetlands Overlay Code.