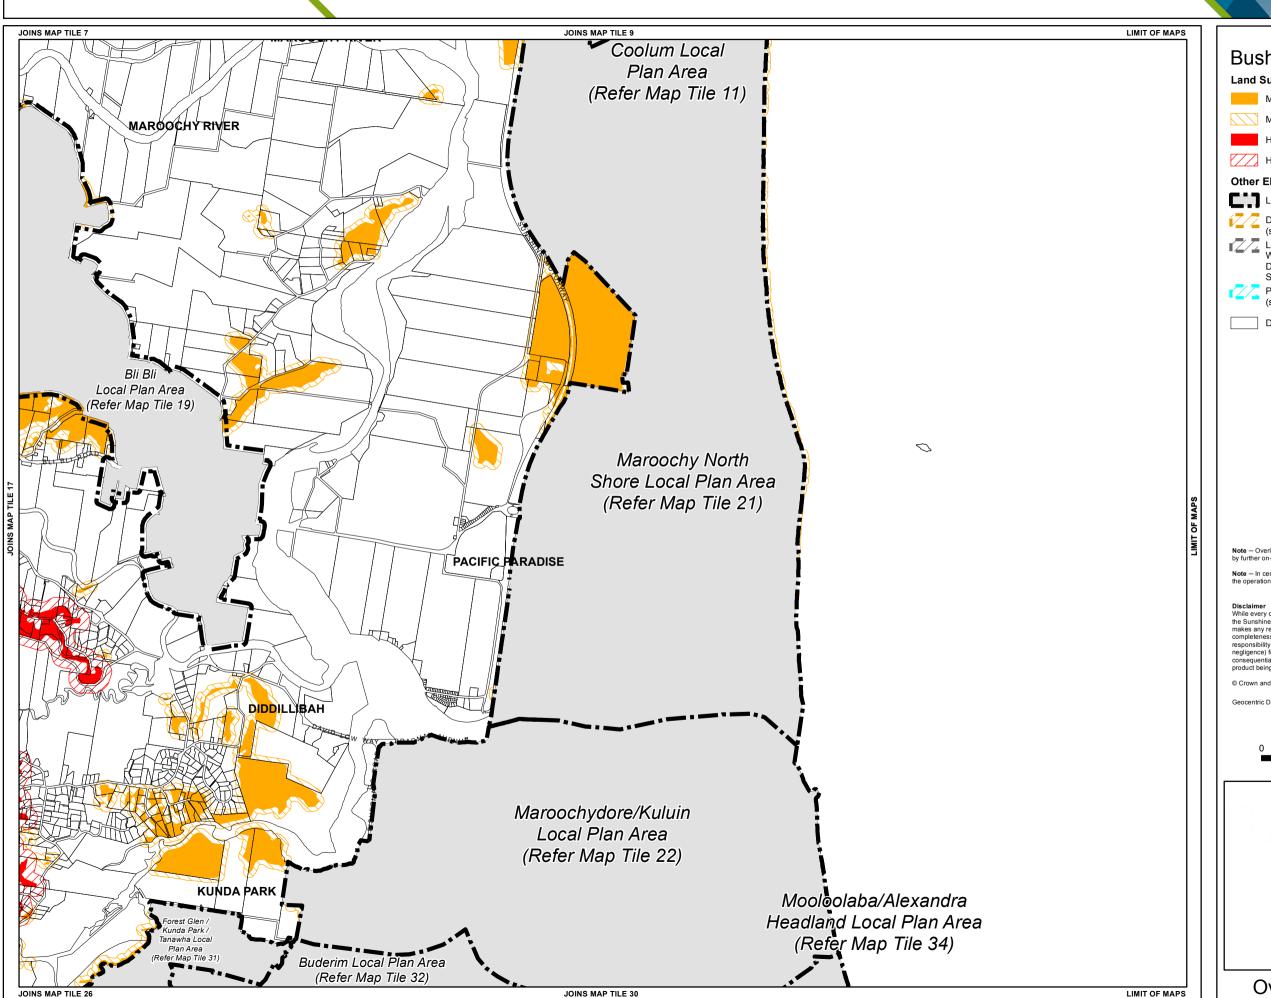

## **Bushfire Hazard Overlay Map** Land Subject to Bushfire Hazard Overlay Medium Bushfire Hazard Area Medium Bushfire Hazard Area Buffer High Bushfire Hazard Area High Bushfire Hazard Area Buffer Other Elements Local Plan Area Boundary Declared Master Planned Area (see Part 10 - Other Plans) Land within Development Control Plan 1 - Kawana Waters which is the subject of the Kawana Waters Development Agreement (see Section 1.2 - Planning Scheme Components) Priority Development Area (subject to the Economic Development Act 2012) DCDB 24 April 2018 © State Government **Note** — Overlays provide a trigger for consideration of an overlay issue to be verified by further on-site investigations.

**Note** — In certain circumstances pre-existing development approvals may override the operation of an overlay.

Disclaimer

While every care is taken to ensure the accuracy of this product, neither the Sunshine Coast Regional Council nor the State of Queensland makes any representations or warranties about its accuracy, reliability, completeness or suitability for any particular purpose and disclaims all responsibility and all liability (including without limitation, liability in negligence) for all expenses, losses, damages (including indirect or consequential damage) and costs that may occur as a result of the product being inaccurate or incomplete in any way or for any reason.

© Crown and Council Copyright Reserved 2018

Geocentric Datum of Australia 1994 (GDA94)

Overlay Map OVM20D