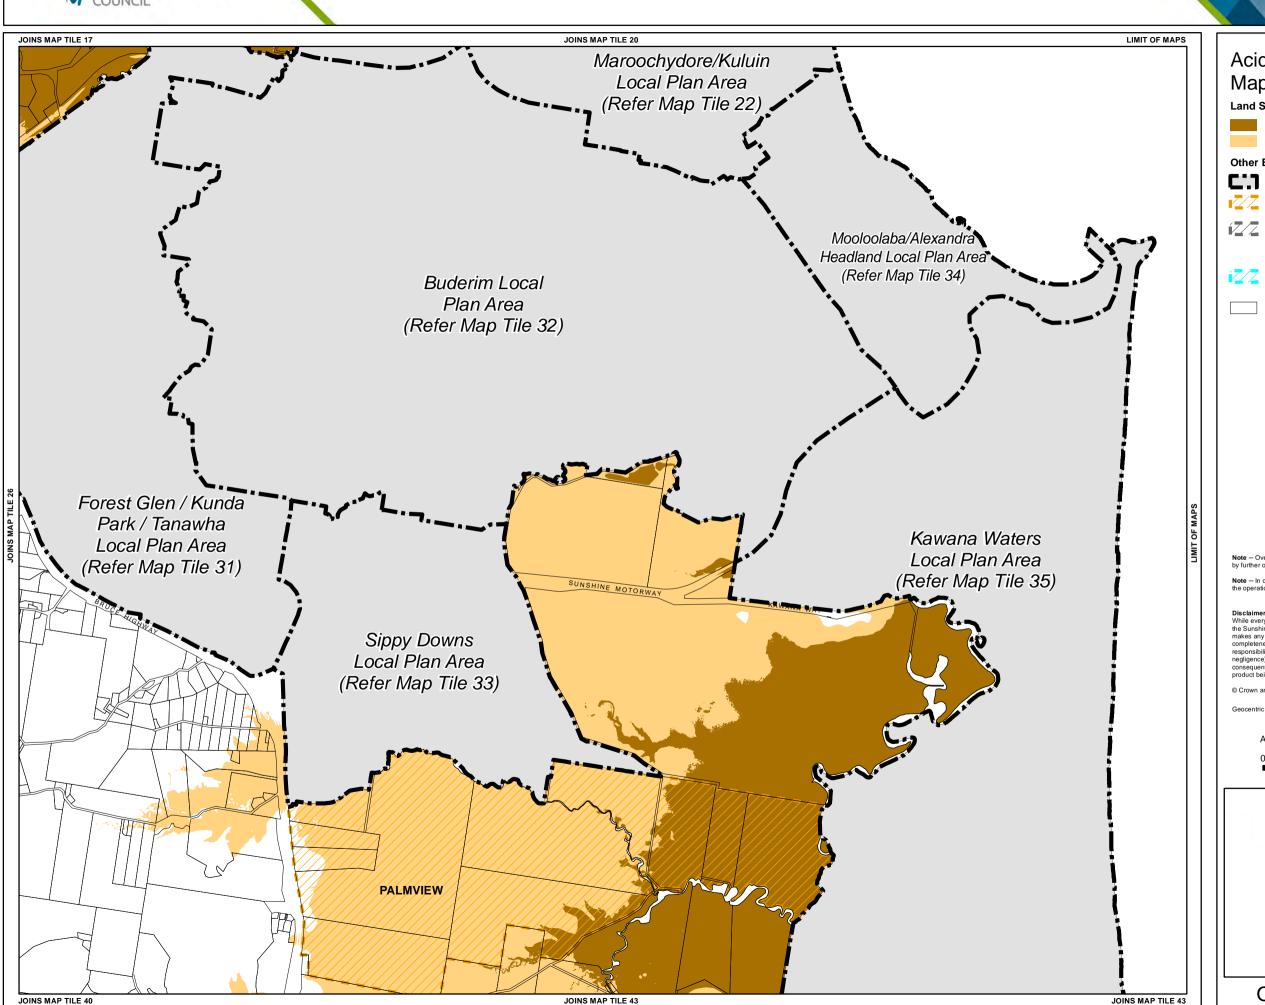

## Acid Sulfate Soils Overlay Map

## Land Subject to Acid Sulfate Soils Overlay

Area 1 : land at or below 5m AHD

Area 2: land above 5m AHD and below 20m AHD

Local Plan Area Boundary

Declared Master Planned Area (see Part 10 - Other Plans)

Land within Development Control Plan 1 - Kawana Waters which is the subject of the Kawana Waters Development Agreement (see Section 1.2 - Planning Scheme Components)

Priority Development Area (subject to the *Economic Development Act 2012*)

DCDB 28 January 2013 © State Government

Note — Overlays provide a trigger for consideration of an overlay issue to be verified by further on-site investigations.

Disclaimer
While every care is taken to ensure the accuracy of this product, neither
the Sunshine Coast Regional Council nor the State of Queensland
makes any representations or warranties about its accuracy, reliability,
completeness or suitability for any particular purpose and disclaims all
responsibility and all liability (including without limitation, liability in