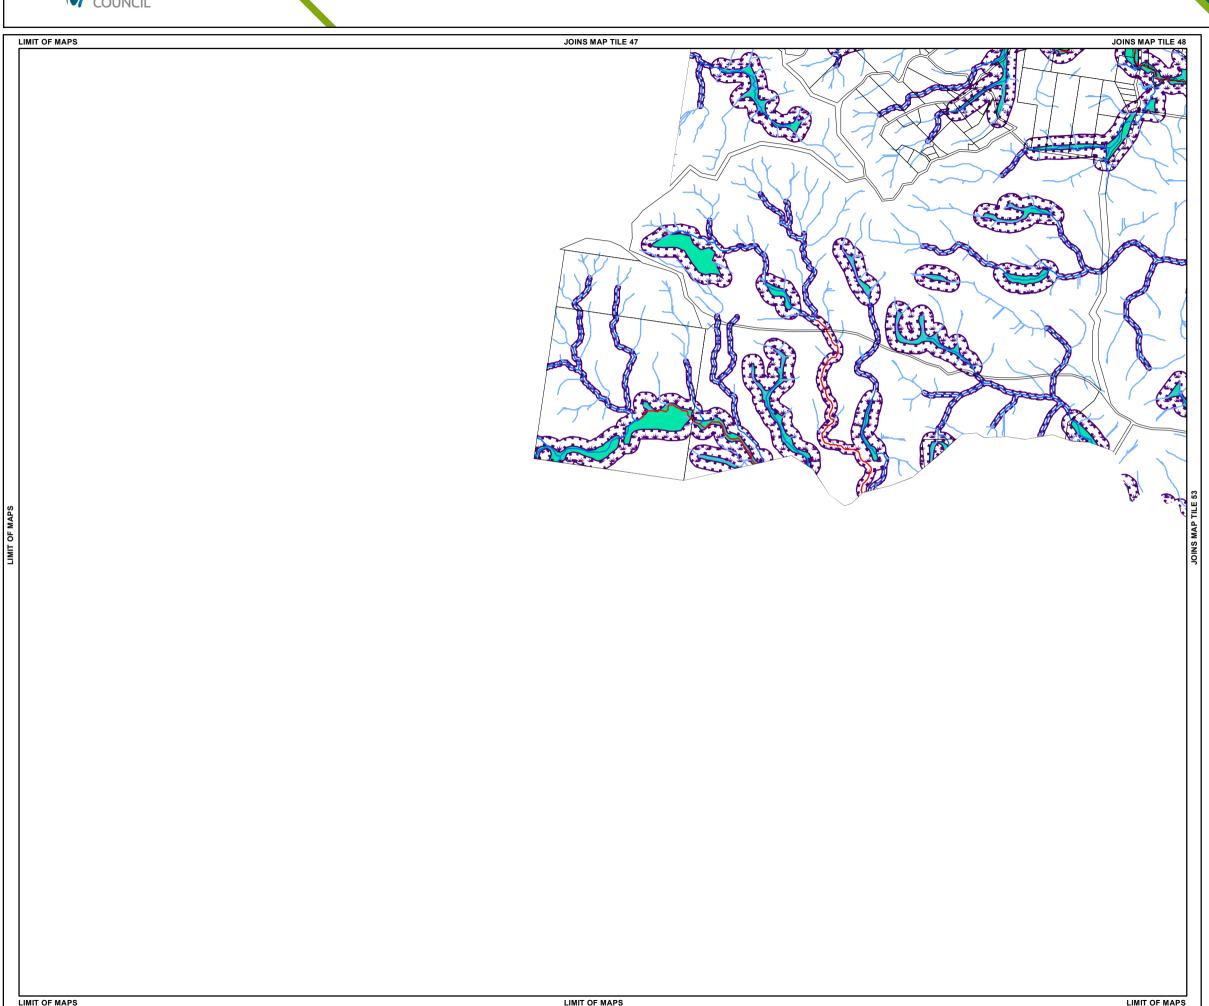

# Biodiversity, Waterways and Wetlands Overlay Map (ii)

Land Subject to Biodiversity, Waterways and Wetlands Overlay

### Waterways

Stream Order 1 - 2

Stream Order 3 - 4

Stream Order 5 and above

Natural Waterbodies Constructed Waterbodies

Wetlands

Ramsar Wetlands

### **Declared Fish Habitat Areas**

Declared Fish Habitat Area Riparian Areas

## Riparian Protection Area

### Other Elements

Local Plan Area Boundary

### Declared Master Planned Area (see Part 10 - Other Plans)

Land within Development Control Plan 1 - Kawana Waters which is the subject of the Kawana Waters

# Development Agreement (see Section 1.2 - Planning Scheme Components) Priority Development Area

(subject to the Economic Development Act 2012)

## DCDB 28 January 2013 © State Government

Note — Areas not identified by the Biodiversity, Waterways and Wetlands Overlay Maps may also contain Ecologically Important Areas, rare or threatened flora and fauna species or their supporting habitat. Development occurring in such areas will also be assessable against the Biodiversity, Waterways and Wetlands Overlay Code.