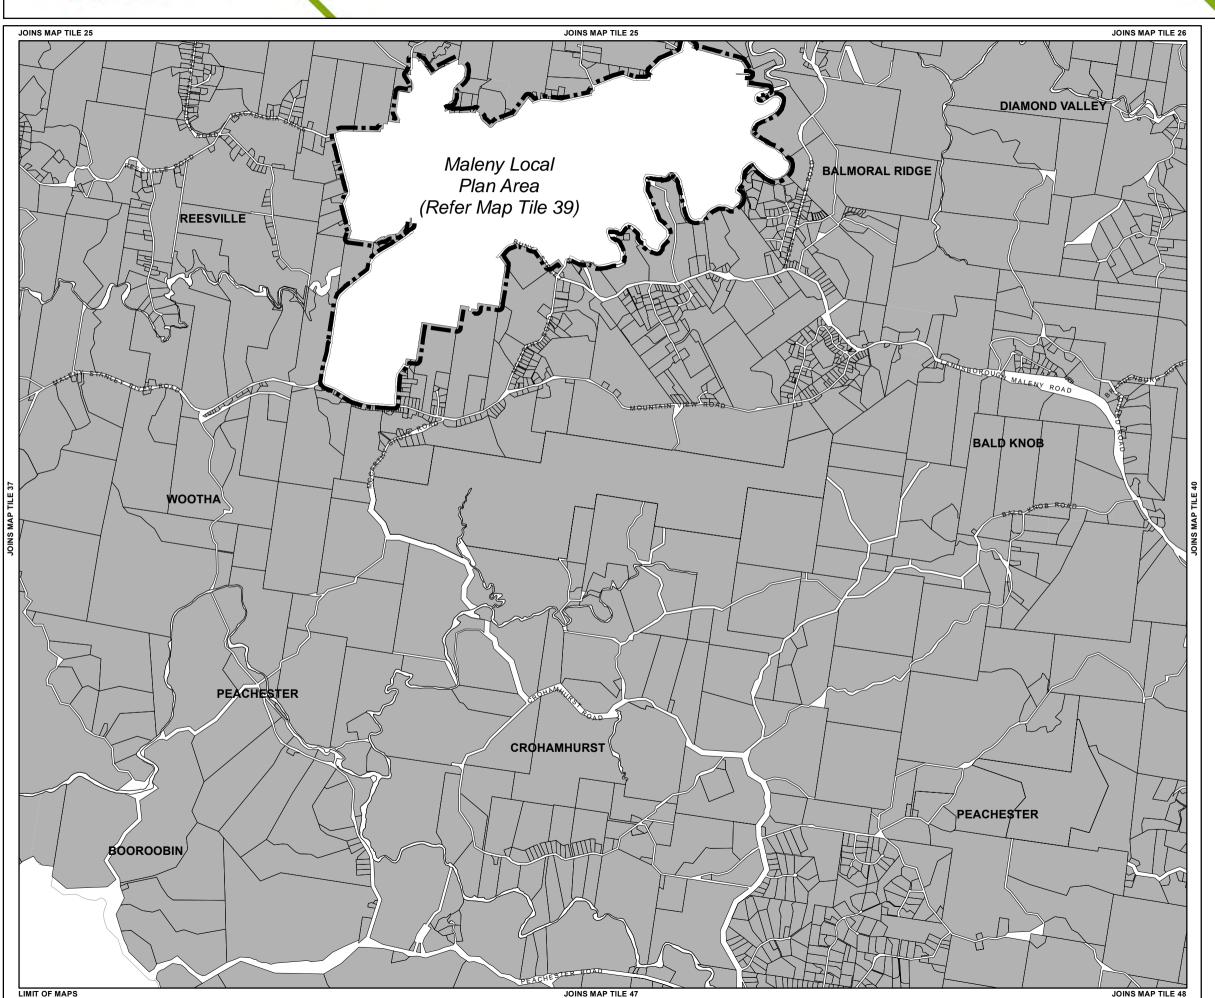

## Other Elements

Local Plan Area Boundary

Declared Master Planned Area (see Part 10 - Other Plans)

Land within Development Control Plan 1 - Kawana Waters which is the subject of the Kawana Waters Development Agreement (see Section 1.2 - Planning

Priority Development Area (subject to the *Economic Development Act 2012*)

DCDB 10 October 2019 © State Government

Note 1 — For development on a site within a flooding and inundation area as identified on a Flood Hazard Overlay Map, the maximum height of a building or structure is calculated in accordance with the formula in PO2 in Table 8.2.8.3.1 (Performance outcomes and acceptable outcomes for assessable development) of the Height of buildings and structures overlay code.

Note 2 — The Height of Buildings and Structures Overlay Maps show the maximum height limit for development on a particular site. A lower height limit may be required in a Local Plan Code or Use Code for certain parts of the site e.g. buildings may be required to be stepped, or observe lower height limits along site frontages.

Note 3 — In certain circumstances pre-existing development approvals may override the operation of an overlay.

Disclaimer

While every care is taken to ensure the accuracy of this product, neither the Sunshine Coast Regional Council nor the State of Queensland makes any representations or warranties about its accuracy, reliability, completeness or suitability for any particular purpose and disclaims all responsibility and all liability (including without limitation, liability in negligence) for all expenses, losses, damages (including indirect or consequential damage) and costs that may occur as a result of the product being inaccurate or incomplete in any way or for any reason.