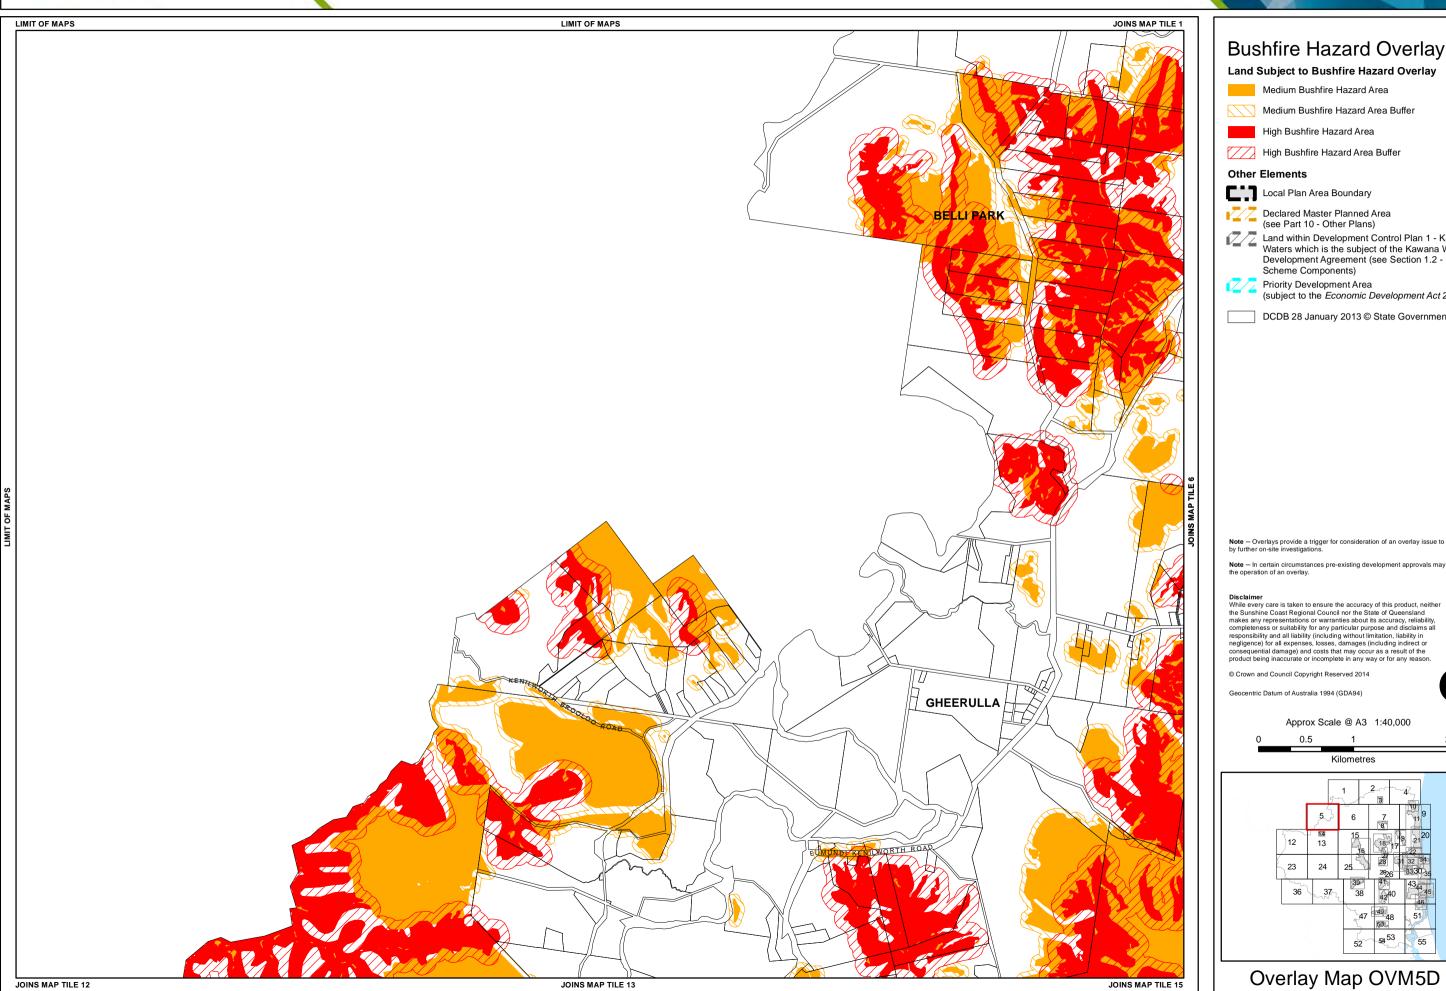

## Sunshine Coast Planning Scheme 2014

## Bushfire Hazard Overlay Map

Land within Development Control Plan 1 - Kawana Waters which is the subject of the Kawana Waters Development Agreement (see Section 1.2 - Planning

(subject to the *Economic Development Act 2012*)

DCDB 28 January 2013 © State Government

Note — Overlays provide a trigger for consideration of an overlay issue to be verified by further on-site investigations.

 $\label{Note-ln} \textbf{Note}-\text{ln certain circumstances pre-existing development approvals may override the operation of an overlay.}$ 

Approx Scale @ A3 1:40,000

Overlay Map OVM5D