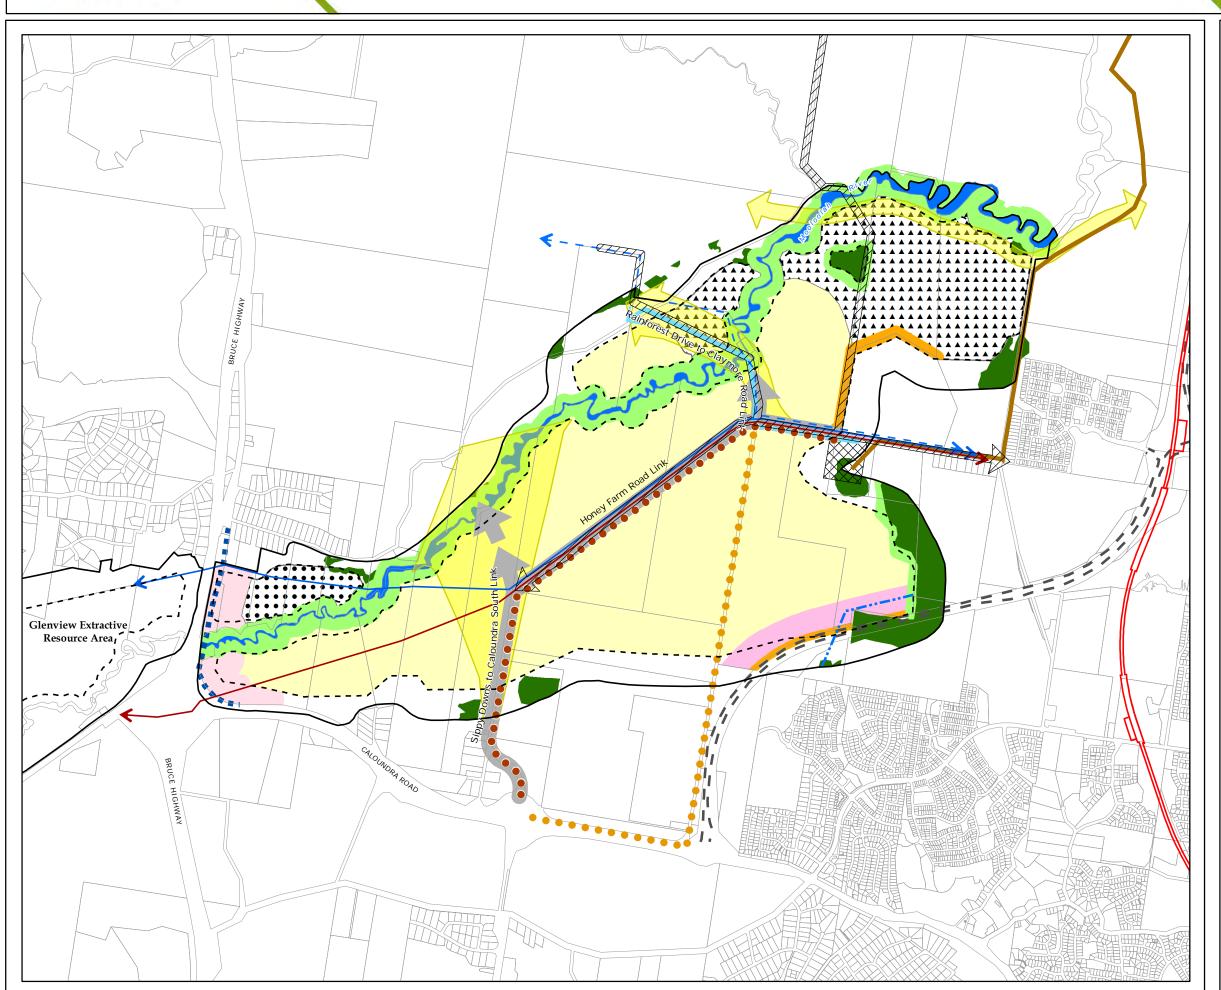

## Meridan Plains **Extractive Resource Area** Master Plan

**Meridan Plains Extractive Resource Elements** 

Main Roads - Bruce Highway

Possible Resumption Boundary

Haulage Route

Interim Haulage Route

Future Meridan Plains Sewerage and

Trunk Sewer Pipe

Trunk Water Pipe

Aquagen Pipeline

Trunk Pressure Main

Future Infrastructure Corridor

Future Transport and Infrastrucure Study Area

Open Landscape Buffer

Visual Screen

Transport Infrastructure Corridor

Batter Stability Zone

Regional Significant Vegetation (areas shown within and adjoining extractive resource area only

Ecological Buffer (areas shown within and adjoining extractive resource area only)

Mooloolah River

Indicative Future 132kv Electricity Corridor Primary Resource Area

● ● ● Constrained Resource Area (Type A)

Constrained Resource Area (Type B)

SPP Key Resource Area Boundary

SPP Extractive Resource Area Boundary

Other Elements

DCDB 28 January 2013 © State Government

**CAMCOS Transport Corridor** 

— Major Road Corridor

---- Indicative Proposed Drainage Line

Disclaimer

While every care is taken to ensure the accuracy of this product, neither the Sunshine Coast Regional Council nor the State of Queensland makes any representations or warranties about its accuracy, reliability, completeness or suitability for any particular purpose and disclaims all responsibility and all liability (including without limitation, liability in negligence) for all expenses, losses, damages (including indirect or sequential damage) and costs that may occur as a result of the duct being inaccurate or incomplete in any way or for any reaso.

© Crown and Council Copyright Reserved 2014

Geocentric Datum of Australia 1994 (GDA94)

Approx Scale @ A3 1:25,000

0 125250 500 750 Metres

Figure 9.3.7A