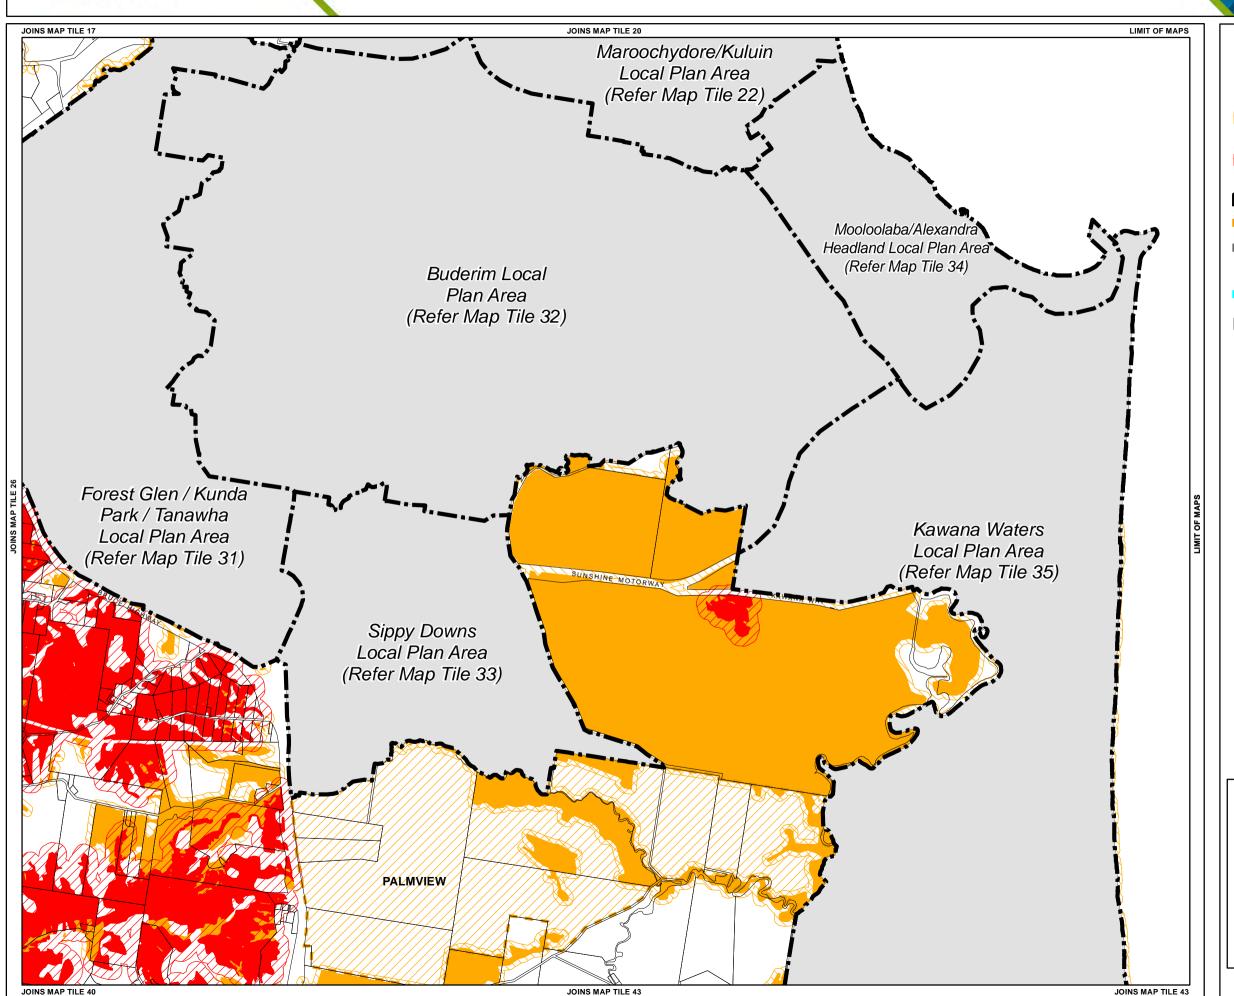

## **Bushfire Hazard Overlay Map**

### Land Subject to Bushfire Hazard Overlay

Medium Bushfire Hazard Area

Medium Bushfire Hazard Area Buffer

High Bushfire Hazard Area

High Bushfire Hazard Area Buffer

#### Other Elements

Local Plan Area Boundary

Declared Master Planned Area

(see Part 10 - Other Plans) Land within Development Control Plan 1 - Kawana

Waters which is the subject of the Kawana Waters Development Agreement (see Section 1.2 - Planning

Priority Development Area

(subject to the Economic Development Act 2012)

DCDB 28 January 2013 © State Government

**Note** — Overlays provide a trigger for consideration of an overlay issue to be verified by further on-site investigations.

Approx Scale @ A3 1:40,000

Overlay Map OVM30D