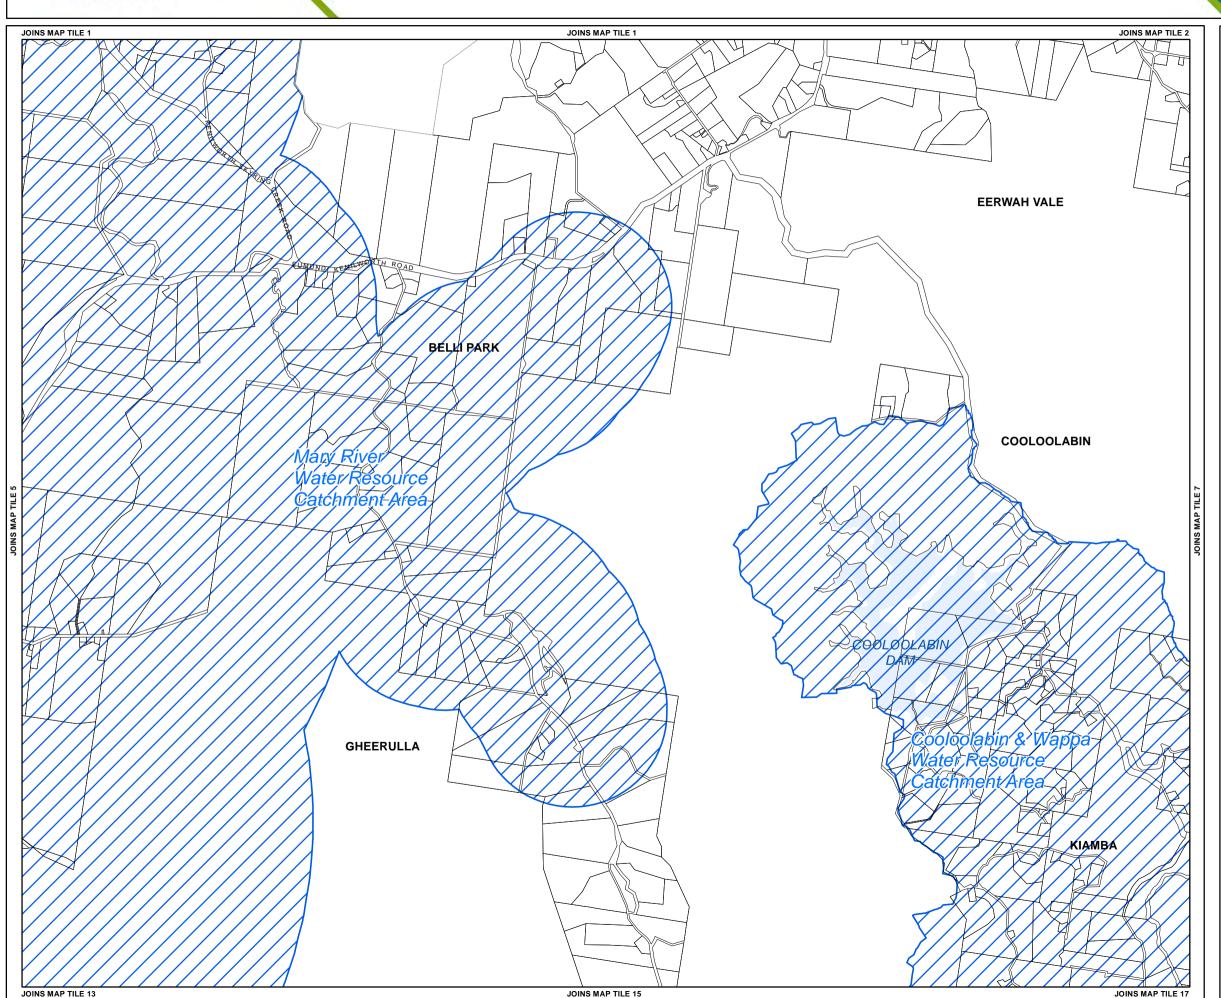

## Water Resource Catchments Overlay Map

**Land Subject to Water Resource Catchments** 

Declared Master Planned Area

Water Resource Catchment Area Water Supply Storage

## Other Elements

Local Plan Area Boundary

(see Part 10 - Other Plans) Land within Development Control Plan 1 - Kawana Waters which is the subject of the Kawana Waters

Development Agreement (see Section 1.2 - Planning

Priority Development Area (subject to the *Economic Development Act 2012*)

DCDB 28 January 2013 © State Government

 $\label{Note-Overlays} \textbf{Note} - \textbf{Overlays} \ \textbf{provide} \ \textbf{a} \ \textbf{trigger} \ \textbf{for consideration of an overlay issue to be verified} \ \textbf{by further on-site} \ \textbf{investigations}.$ 