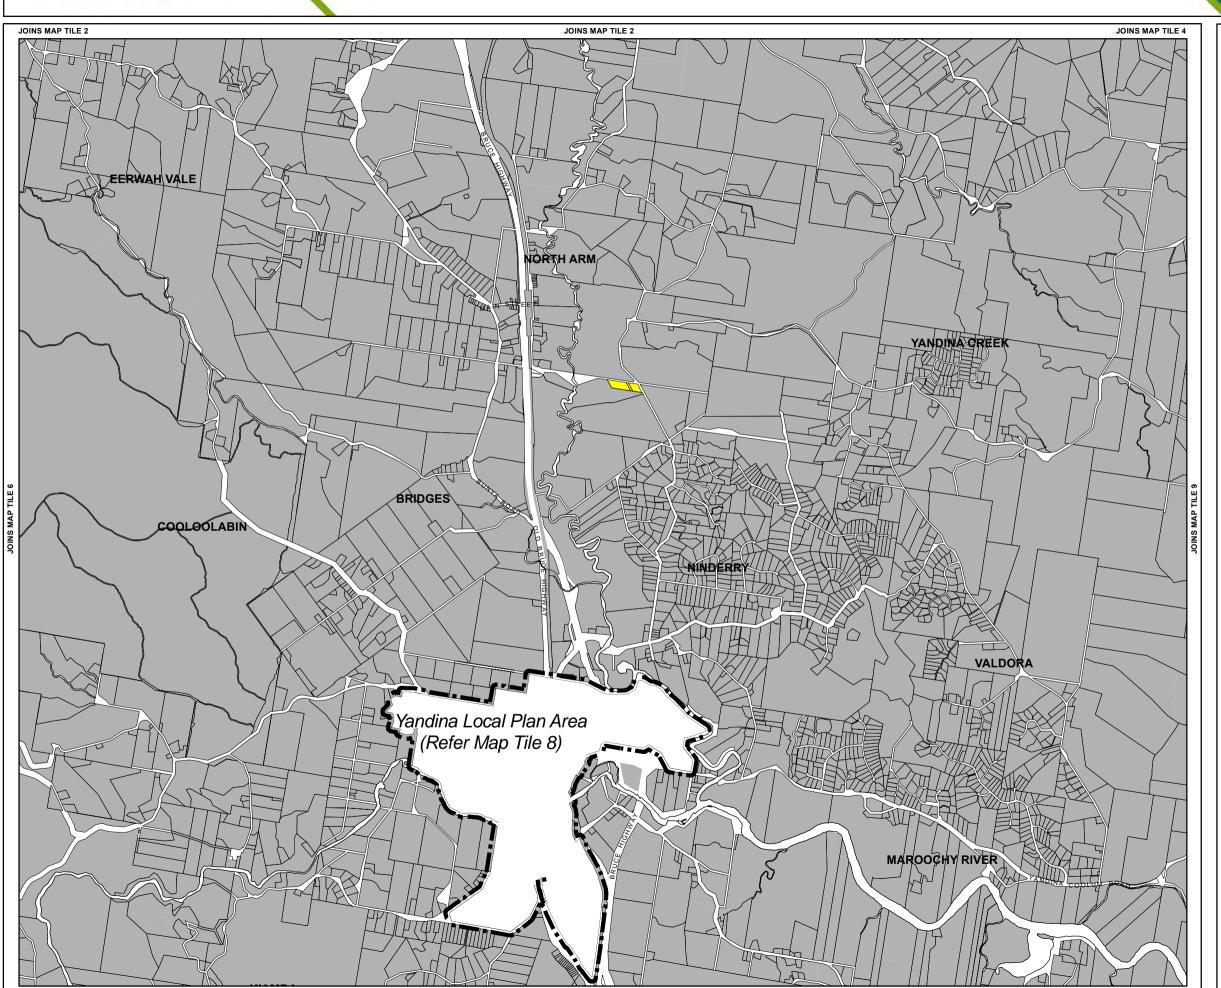

## Height of Buildings and Structures Overlay Map

Maximum Height of Buildings and Structures

12 metres

## Other Elements

Local Plan Area Boundary

Declared Master Planned Area (see Part 10 - Other Plans)

Land within Development Control Plan 1 - Kawana Waters which is the subject of the Kawana Waters Development Agreement (see Section 1.2 - Planning

Priority Development Area (subject to the *Economic Development Act 2012*)

DCDB 10 October 2019 © State Government

Note 1 — For development on a site within a flooding and inundation area as identified on a Flood Hazard Overlay Map, the maximum height of a building or structure is calculated in accordance with the formula in PO2 in Table 8.2.8.3.1 (Performance outcomes and acceptable outcomes for assessable development) of the Height of buildings and structures overlay code.

Note 2 — The Height of Buildings and Structures Overlay Maps show the maximum height limit for development on a particular site. A lower height limit may be required in a Local Plan Code or Use Code for certain parts of the site e.g. buildings may be required to be stepped, or observe lower height limits along site frontages.