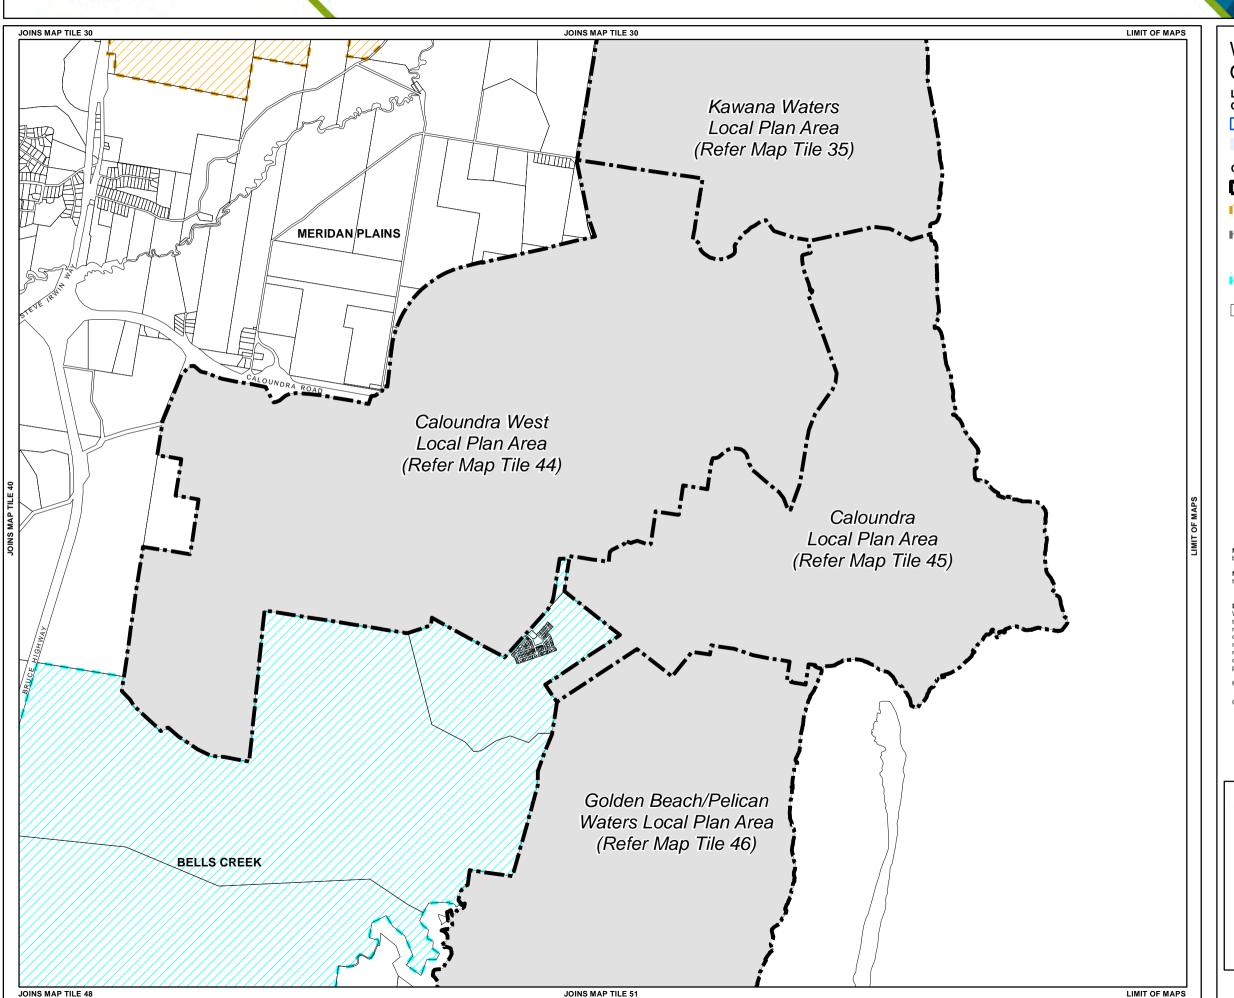

## Other Elements

Local Plan Area Boundary

Declared Master Planned Area (see Part 10 - Other Plans)

Priority Development Area

(subject to the *Economic Development Act 2012*)

**Note** — Overlays provide a trigger for consideration of an overlay issue to be verified by further on-site investigations.