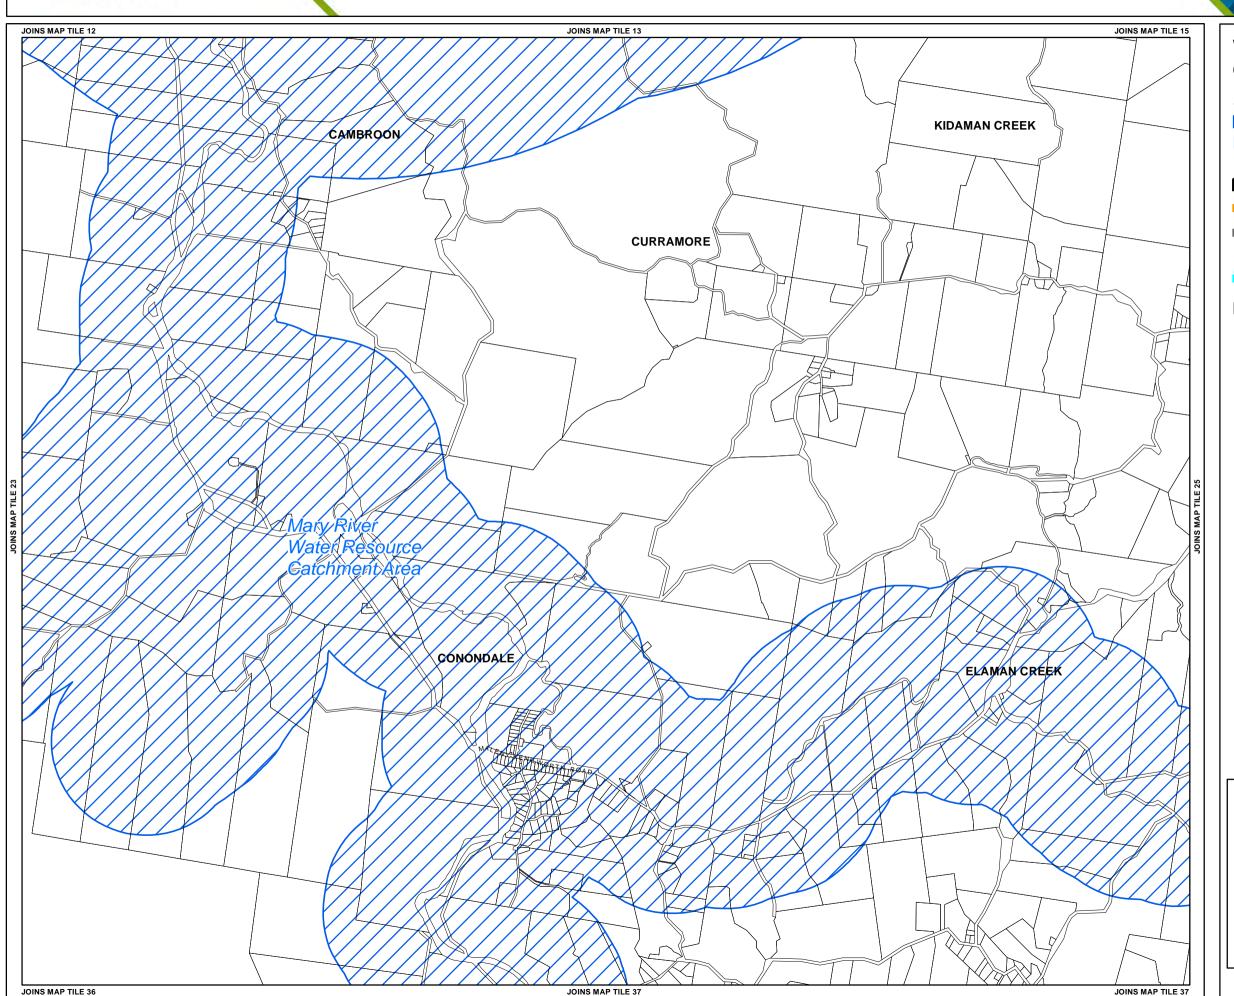

## Water Resource Catchments Overlay Map

Land Subject to Water Resource Catchments

Water Resource Catchment Area Water Supply Storage

## Other Elements

Local Plan Area Boundary

Declared Master Planned Area (see Part 10 - Other Plans)

Land within Development Control Plan 1 - Kawana Waters which is the subject of the Kawana Waters Development Agreement (see Section 1.2 - Planning

Priority Development Area

(subject to the *Economic Development Act 2012*)

DCDB 28 January 2013 © State Government

Note - Overlays provide a trigger for consideration of an overlay issue to be verified by further on-site investigations.