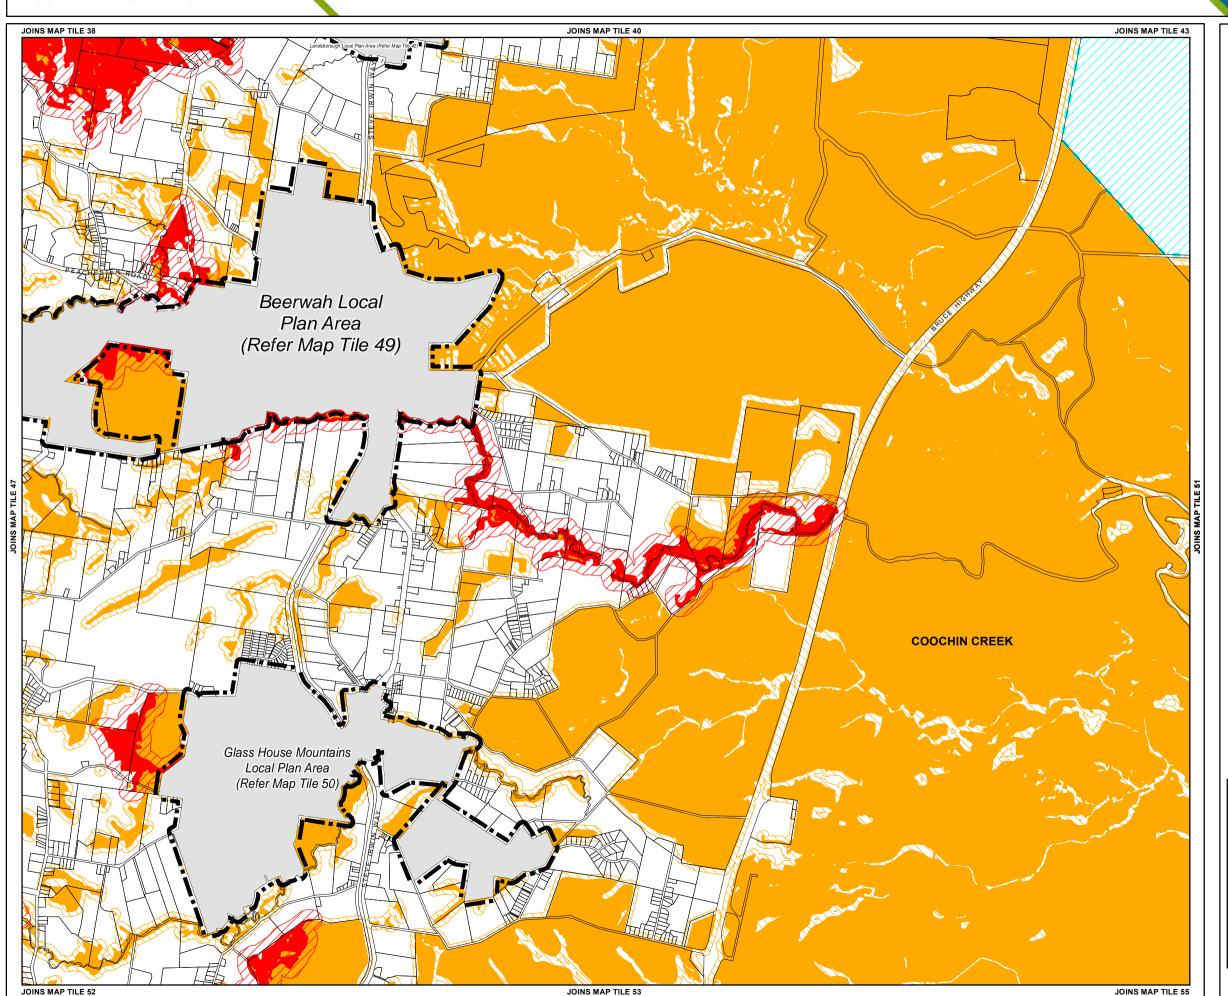

## **Bushfire Hazard Overlay Map**

Medium Bushfire Hazard Area Buffer

### Land Subject to Bushfire Hazard Overlay

Medium Bushfire Hazard Area

High Bushfire Hazard Area

High Bushfire Hazard Area Buffer

#### Other Elements

Local Plan Area Boundary

Declared Master Planned Area (see Part 10 - Other Plans)

Land within Development Control Plan 1 - Kawana Waters which is the subject of the Kawana Waters Development Agreement (see Section 1.2 - Planning Scheme Components)

Priority Development Area

(subject to the Economic Development Act 2012)

DCDB 6 March 2019 © State Government

**Note** — Overlays provide a trigger for consideration of an overlay issue to be verified by further on-site investigations.

Note — In certain circumstances pre-existing development approvals may override the operation of an overlay.

Disclaimer

While every care is taken to ensure the accuracy of this product, neither the Sunshine Coast Regional Council nor the State of Queensland makes any representations or warranties about its accuracy, reliability, completeness or suitability for any particular purpose and disclaims all responsibility and all liability (including without limitation, liability in negligence) for all expenses, losses, damages (including indirect or consequential damage) and costs that may occur as a result of the product being inaccurate or incomplete in any way or for any reason.

entric Datum of Australia 1994 (GDA94)

Approx Scale @ A3 1:40,000

Overlay Map OVM48D