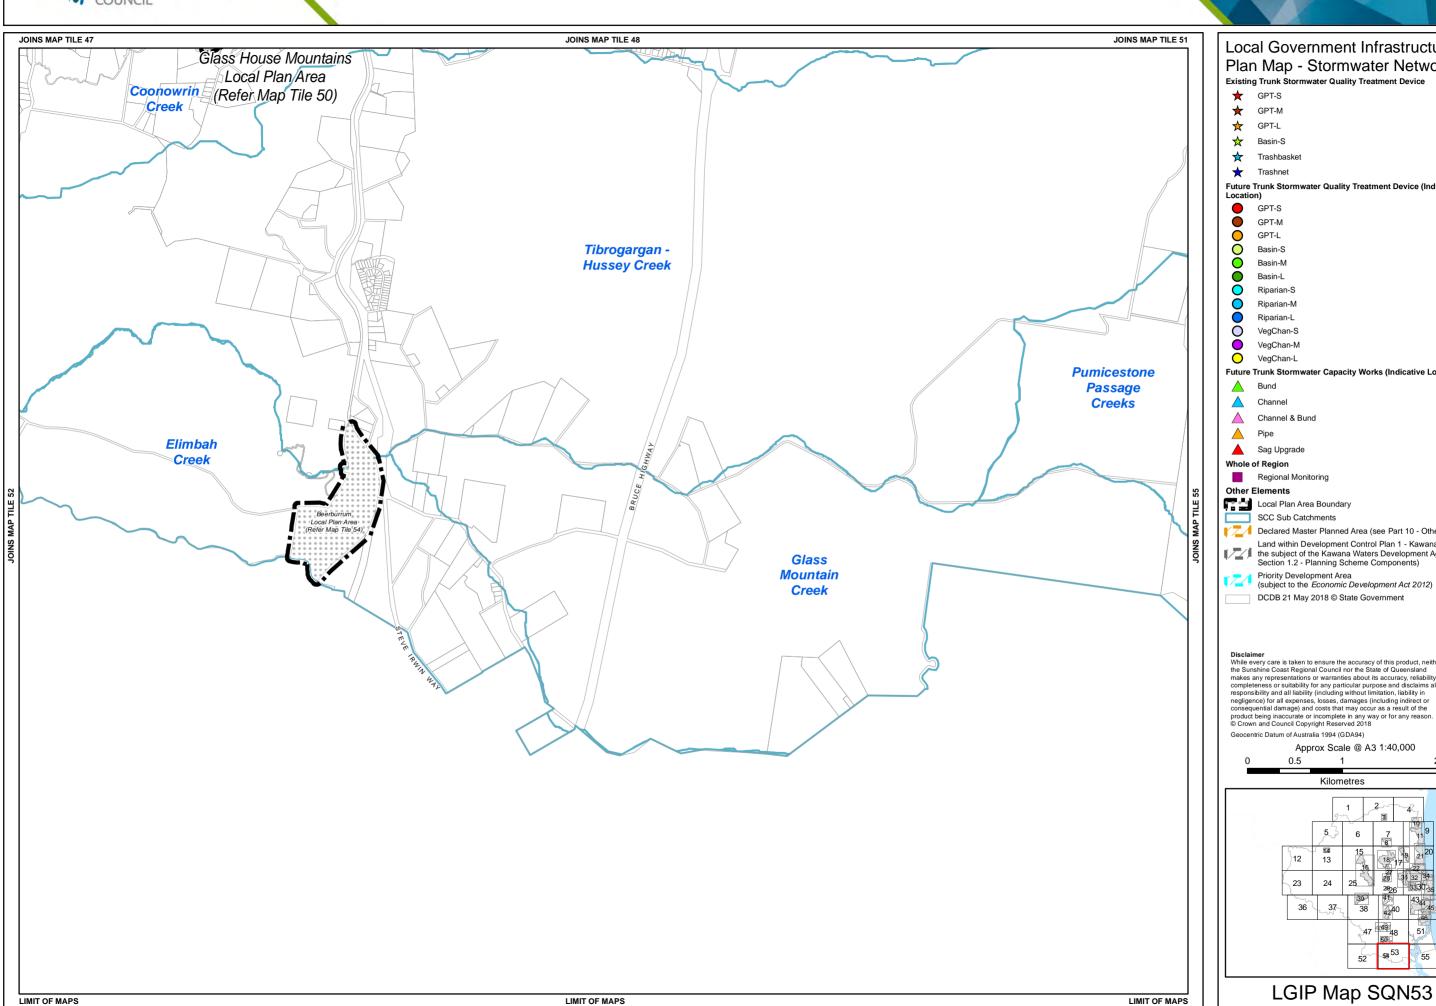

## Local Government Infrastructure Plan Map - Stormwater Network Future Trunk Stormwater Quality Treatment Device (Indicative Future Trunk Stormwater Capacity Works (Indicative Location) Sag Upgrade Regional Monitoring Local Plan Area Boundary SCC Sub Catchments Declared Master Planned Area (see Part 10 - Other Plans) Land within Development Control Plan 1 - Kawana Waters which is the subject of the Kawana Waters Development Agreement (see Section 1.2 - Planning Scheme Components)

Disclaimer

While every care is taken to ensure the accuracy of this product, neither the Sunshine Coast Regional Council nor the State of Queensland makes any representations or warranties about its accuracy, reliability, completeness or suitability for any particular purpose and disclaims all responsibility and all liability (including without limitation, liability in negligence) for all expenses, losses, damages (including indirect or consequential damage) and costs that may occur as a result of the product being inaccurate or incomplete in any way or for any reason.

© Crown and Council Copyright Reserved 2018

Geographic Datum of Australia 1994 (GDA94)

Approx Scale @ A3 1:40,000

LGIP Map SQN53