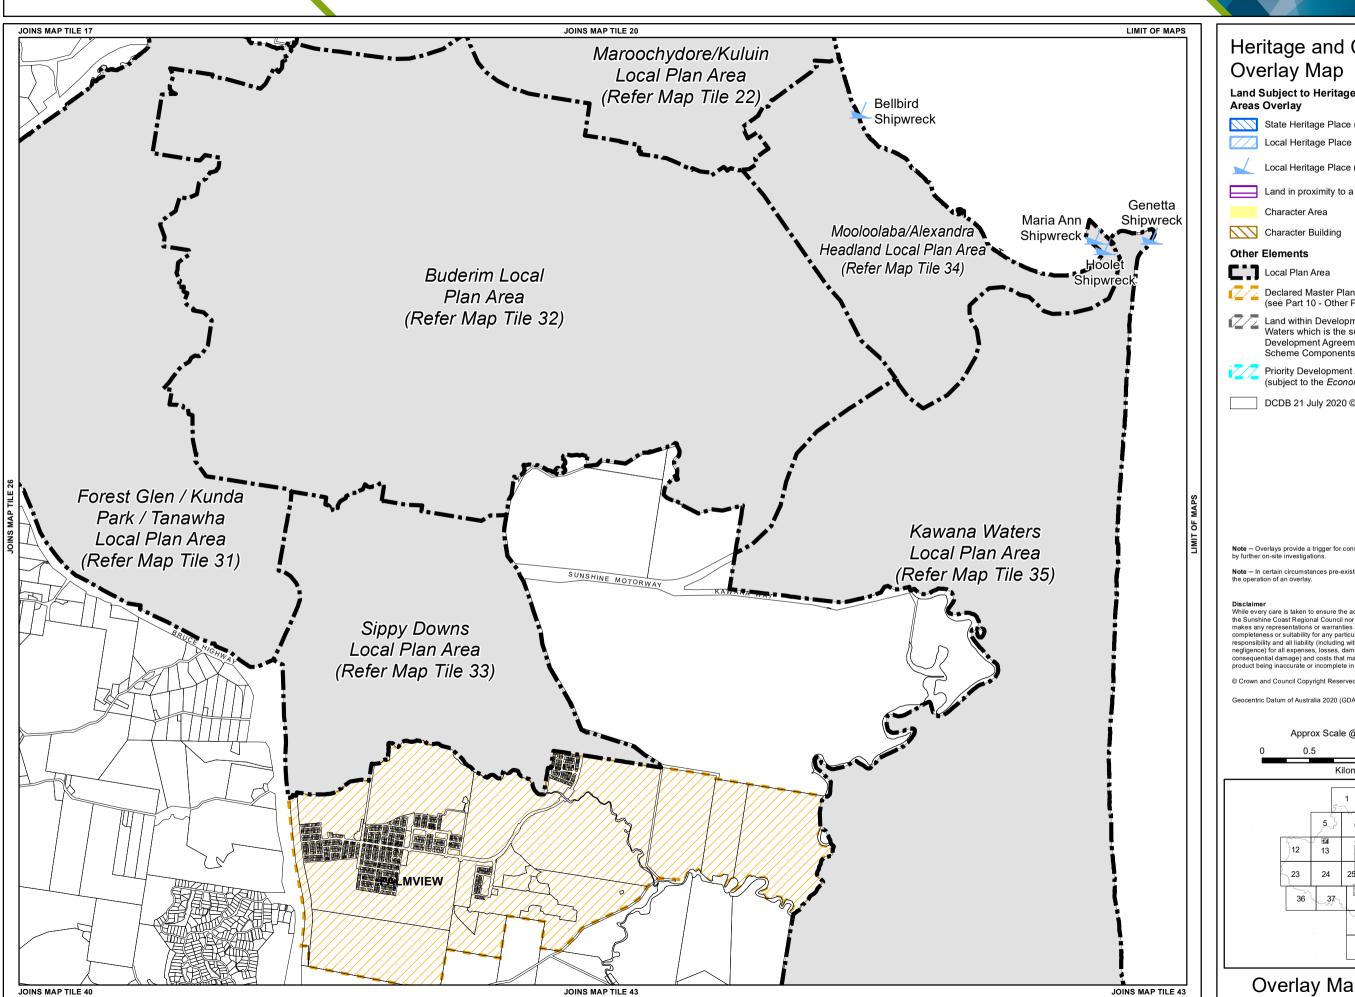

## Heritage and Character Areas Overlay Map

Land Subject to Heritage and Character

State Heritage Place (for information only)

Local Heritage Place (Shipwreck)

Land in proximity to a Local Heritage Place

Declared Master Planned Area (see Part 10 - Other Plans)

Land within Development Control Plan 1 - Kawana Waters which is the subject of the Kawana Waters Development Agreement (see Section 1.2 - Planning Scheme Components)

(subject to the Economic Development Act 2012)

DCDB 21 July 2020 © State Government

Note — Overlays provide a trigger for consideration of an overlay issue to be verified by further on-site investigations.

Disclaimer
While every care is taken to ensure the accuracy of this product, neither
the Sunshine Coast Regional Council nor the State of Queensland
makes any representations or warranties about its accuracy, reliability,
completeness or suitability for any particular purpose and disclaims all
responsibility and all liability (including without limitation, liability in

Approx Scale @ A3 1:40,000

Overlay Map OVM 30I