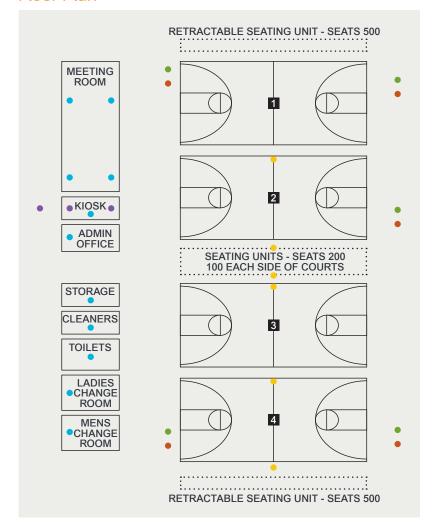

### Floor Plan

#### Stadium floor:

Total floor area of 3575m<sup>2</sup> 96.9m x 36.9m

- Double socket power point
- 3 Phase power
- Floor power outlets
- Wall mounted power outlets (shoulder height)
- 15 Amp power outlet

### **Meeting Room**

- This room can comfortably seat up to 30 people and is also ideal to use as an administration area or umpire room during major events
- This 5.5m x 12.5m room can also be converted into two separate spaces
- · Four double power points
- Kitchenette area including a sink, storage cupboards and kettle
- · 40 inch flat screen wall mounted TV
- DVD Player
- Air conditioned
- Tables and chairs
- All abilities access
- · White board
- Tea and coffee facilities.