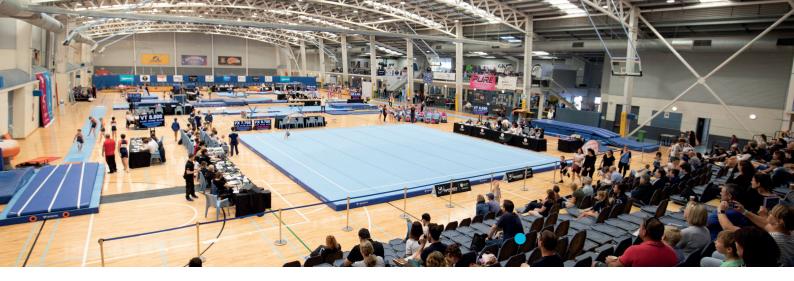

The stadium has the capacity to seat up to 1700 people and offers a seperate community meeting area for up to 30 people.

It offers easy access to the Sunshine Coast Airport, located just 35 minutes away, and the Brisbane Airport, an hour south via the Bruce Highway.

# Venue details

The indoor stadium has an air-conditioned floor area of approximately 3600 square metres and offers:

Permanent grandstand seating capacity of up to 1000 people

Two upstairs viewing areas with capacity of up to 100 people each, also allowing mezzanine level catering opportunities