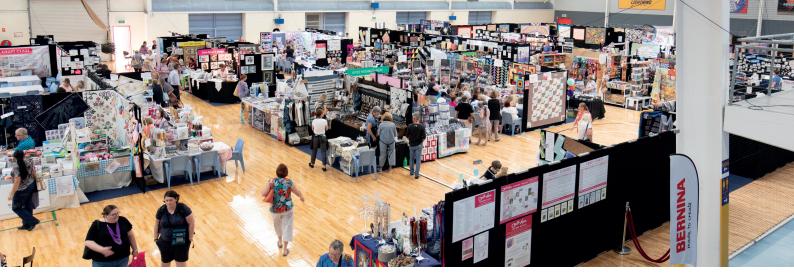

# About the Stadium

Caloundra Indoor Stadium is the perfect place to book your next community, sporting, exhibition or tradeshow event.

The venue is located in beautiful Golden Beach within close proximity of pristine beaches, a range of accommodation options and shopping centres.

Hosting many regular sporting events including netball, basketball, futsal, badminton and volleyball, this venue is also ideal for expos, trade shows, conference dinners and community events.