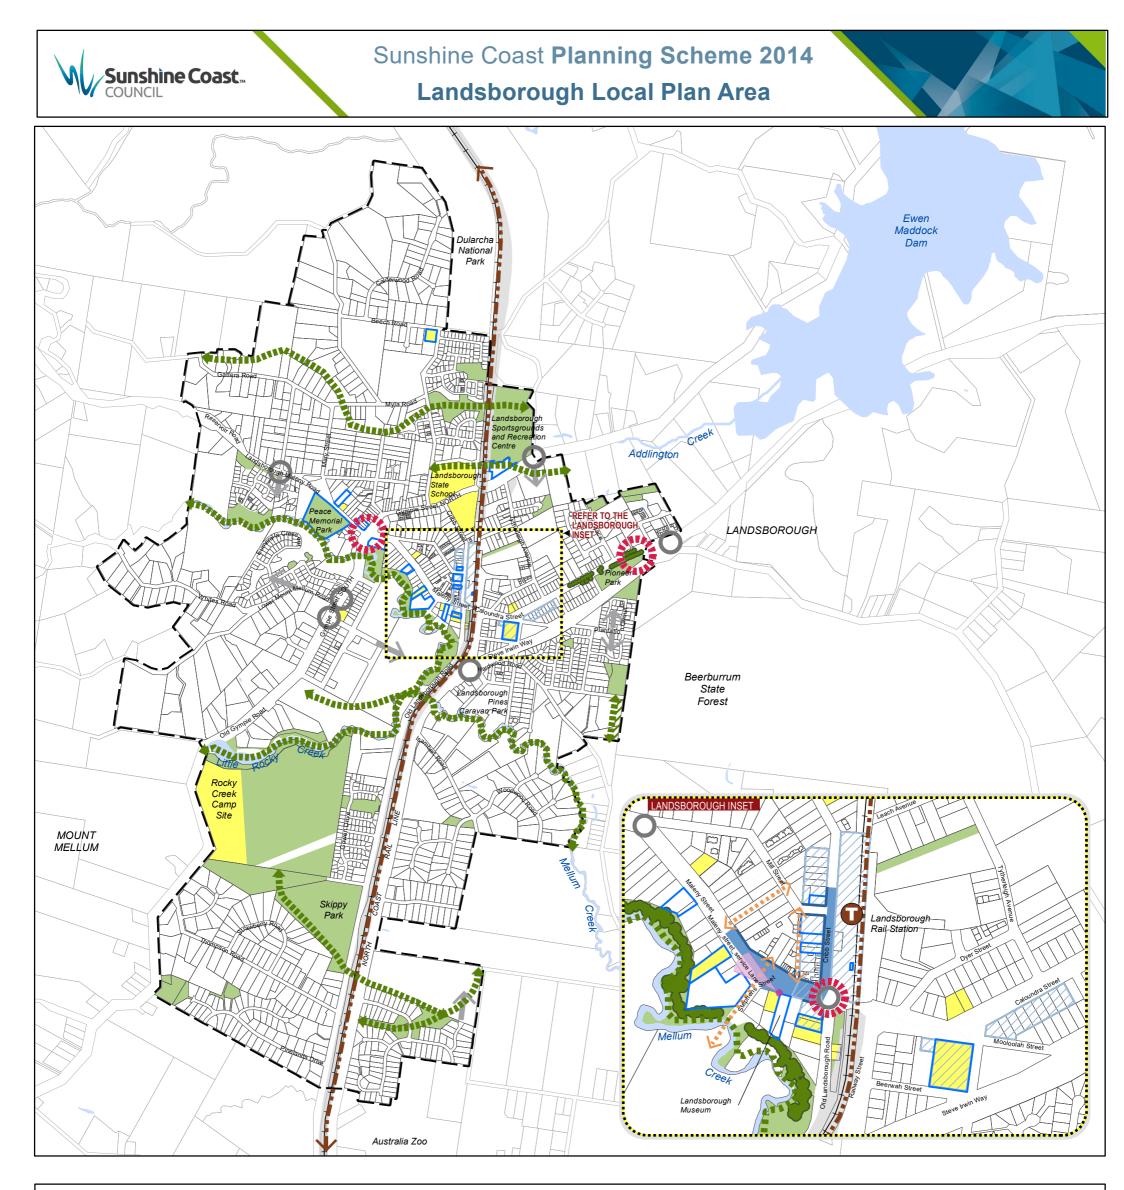

## LEGEND

WaterwayNote 1

Primary Active Street Frontage

Local Plan Area Boundary

Primary Streetscape Treatment Area

Community Activity/Facility<sup>Note 1</sup>

**4**1111)) Local Ecological Linkage

GreenspaceNote 1

Character Vegetation

Significant View

Gateway/Entry Point

Heritage Place<sup>Note 2</sup>

Character Area<sup>Note 2</sup>

**{····**} Through Block Pedestrian/Cycle Linkage

←…→ Dedicated Public Transport Corridor

Transit Hub

O

O

Indicative Road Linkage/Access Point

Intersection Upgrade

Proposed Rail Corridor Upgrade

1:20,946

## Figure 7.2.16A (Landsborough Local Plan Elements)

Page 7-197