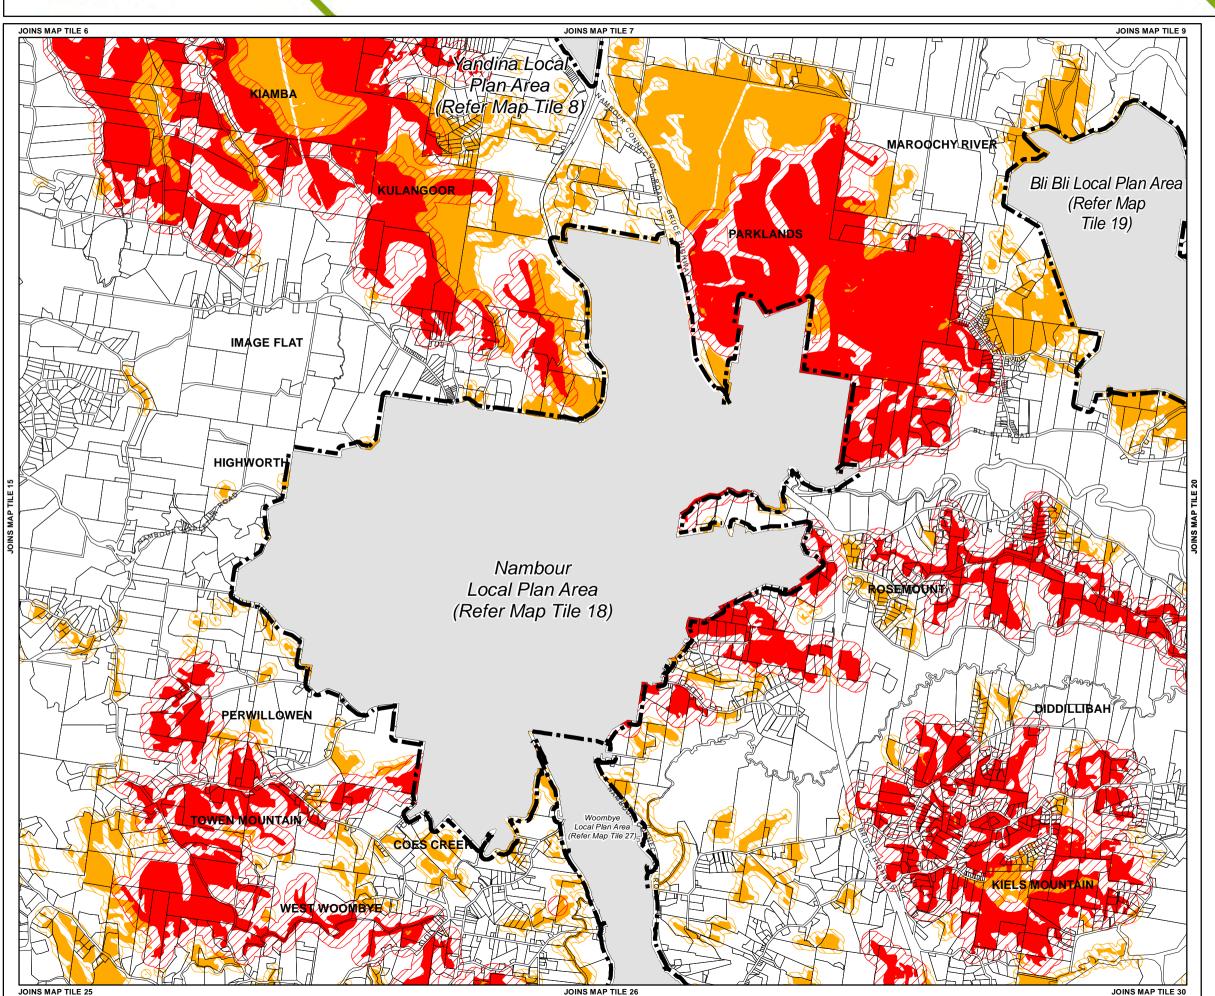

## **Bushfire Hazard Overlay Map**

## Land Subject to Bushfire Hazard Overlay

Medium Bushfire Hazard Area

Medium Bushfire Hazard Area Buffer High Bushfire Hazard Area

High Bushfire Hazard Area Buffer

Other Elements

Local Plan Area Boundary

Declared Master Planned Area (see Part 10 - Other Plans)

Land within Development Control Plan 1 - Kawana Waters which is the subject of the Kawana Waters Development Agreement (see Section 1.2 - Planning

Priority Development Area

(subject to the Economic Development Act 2012)

DCDB 28 January 2013 © State Government

**Note** — Overlays provide a trigger for consideration of an overlay issue to be verified by further on-site investigations.

Note — In certain circumstances pre-existing development approvals may override the operation of an overlay.

entric Datum of Australia 1994 (GDA94)

Approx Scale @ A3 1:40,000

Overlay Map OVM17D