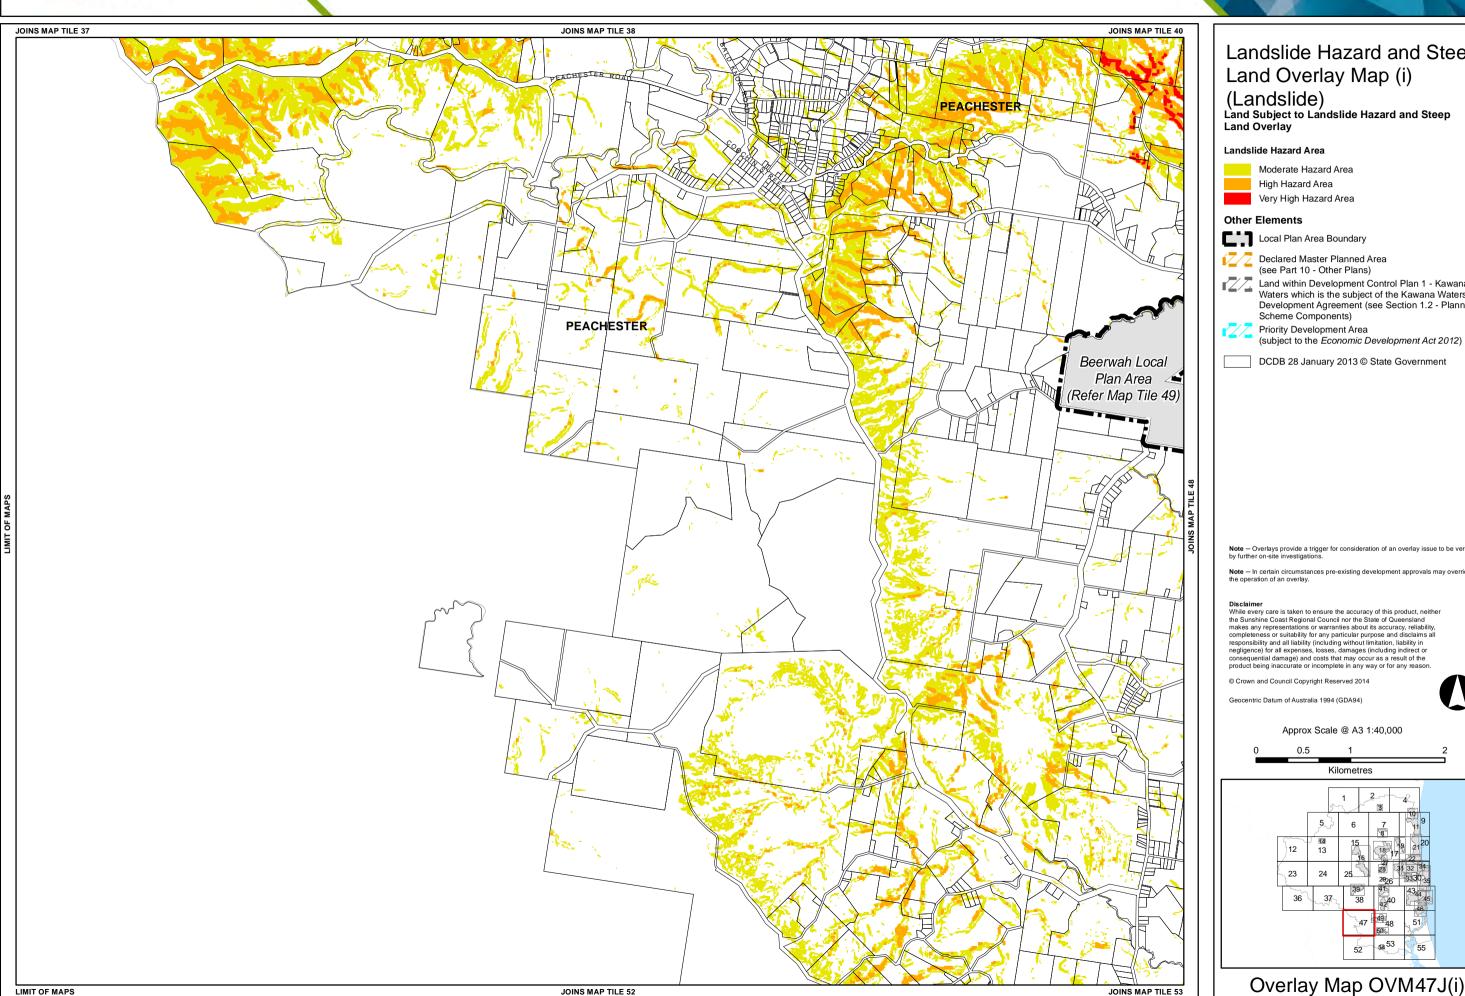

## Landslide Hazard and Steep Land Overlay Map (i)

Declared Master Planned Area

Land within Development Control Plan 1 - Kawana Waters which is the subject of the Kawana Waters

Waters which is the subject of the Kawana Waters Development Agreement (see Section 1.2 - Planning Scheme Components)

Priority Development Area

DCDB 28 January 2013 © State Government

Note - Overlays provide a trigger for consideration of an overlay issue to be verified by further on-site investigations.

 $\label{eq:Note-ln} \textbf{Note} - \text{ln certain circumstances pre-existing development approvals may override the operation of an overlay.}$ 

## Approx Scale @ A3 1:40,000

Kilometres

Overlay Map OVM47J(i)