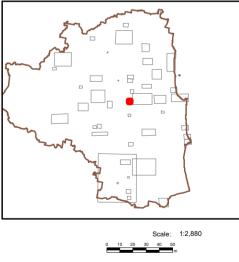

## SCC Heritage Overlay proposed changes - Palmwoods

## <u>Legend</u>

Proposed local heritage place - shipwreck site

State heritage place (for information purposes only) Local heritage place (existing place proposed for retention)

proposed for removal from planning scheme Land in proximity to a local heritage

place Character building

Existing character area to be retained

Proposed character area or character area extension

Property proposed to be removed from existing character area

Sunshine Coast Council Locked Bag 72 Sunshine Coast Mail Centre Qld 4560 [e] mapping@sunshinecoast.qld.gov.au [w] www.maps.sunshinecoast.qld.gov.au [p] 07 5475 7272