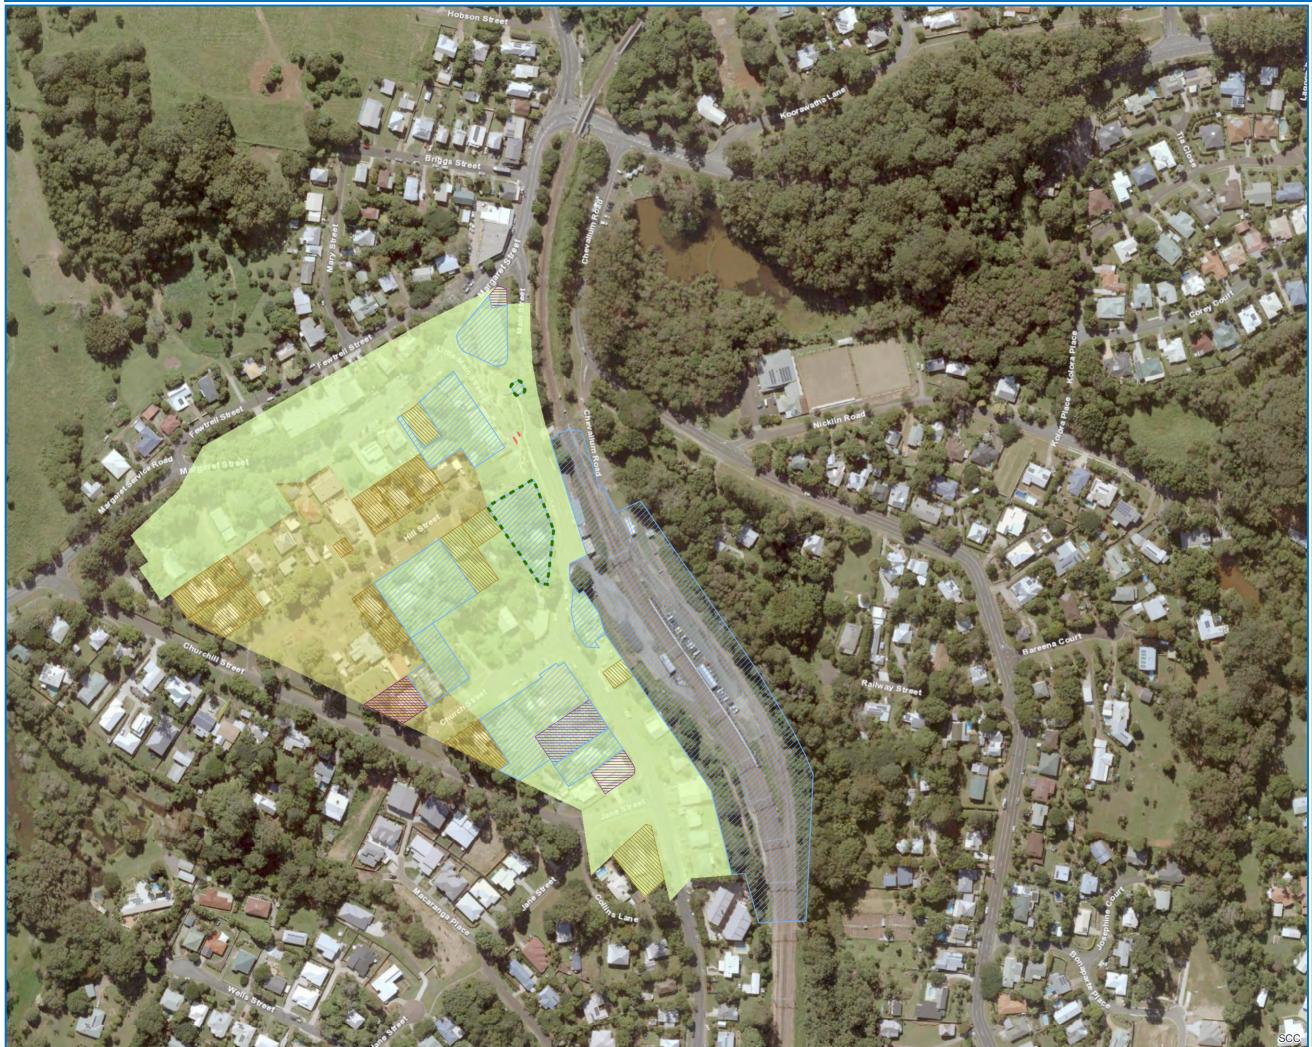

## SCC Heritage Overlay proposed changes - Palmwoods

## <u>Legend</u>

Proposed local heritage place - shipwreck site

State heritage place (for information purposes only) Local heritage place (existing place proposed for retention)

proposed for removal from planning scheme Land in proximity to a local heritage

place Character building

Existing character area to be retained

Proposed character area or character area extension

Property proposed to be removed from existing character area

Sunshine Coast Council Locked Bag 72 Sunshine Coast Mail Centre Qld 4560 [e] mapping@sunshinecoast.qld.gov.au [w] www.maps.sunshinecoast.qld.gov.au [p] 07 5475 7272