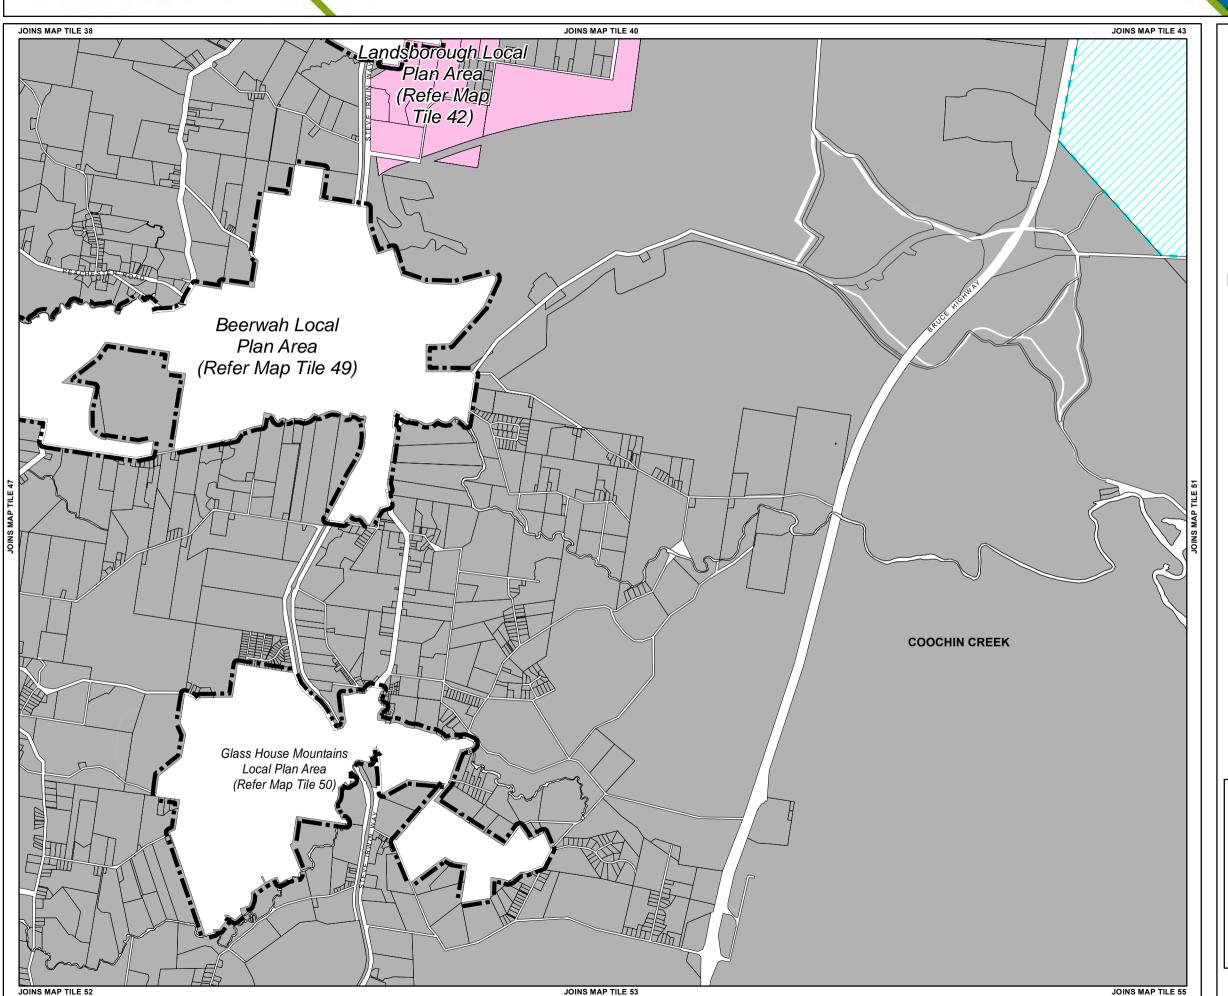

## Other Elements

Local Plan Area Boundary

Declared Master Planned Area (see Part 10 - Other Plans)

Land within Development Control Plan 1 - Kawana Waters which is the subject of the Kawana Waters Development Agreement (see Section 1.2 - Planning

Priority Development Area (subject to the *Economic Development Act 2012*)

DCDB 10 October 2019 © State Government

Note 1 — For development on a site within a flooding and inundation area as identified on a Flood Hazard Overlay Map, the maximum height of a building or structure is calculated in accordance with the formula in PO2 in Table 8.2.8.3.1 (Performance outcomes and acceptable outcomes for assessable development) of the Height of buildings and structures overlay code.

Note 2 — The Height of Buildings and Structures Overlay Maps show the maximum height limit for development on a particular site. A lower height limit may be required in a Local Plan Code or Use Code for certain parts of the site e.g. buildings may be required to be stepped, or observe lower height limits along site frontages.