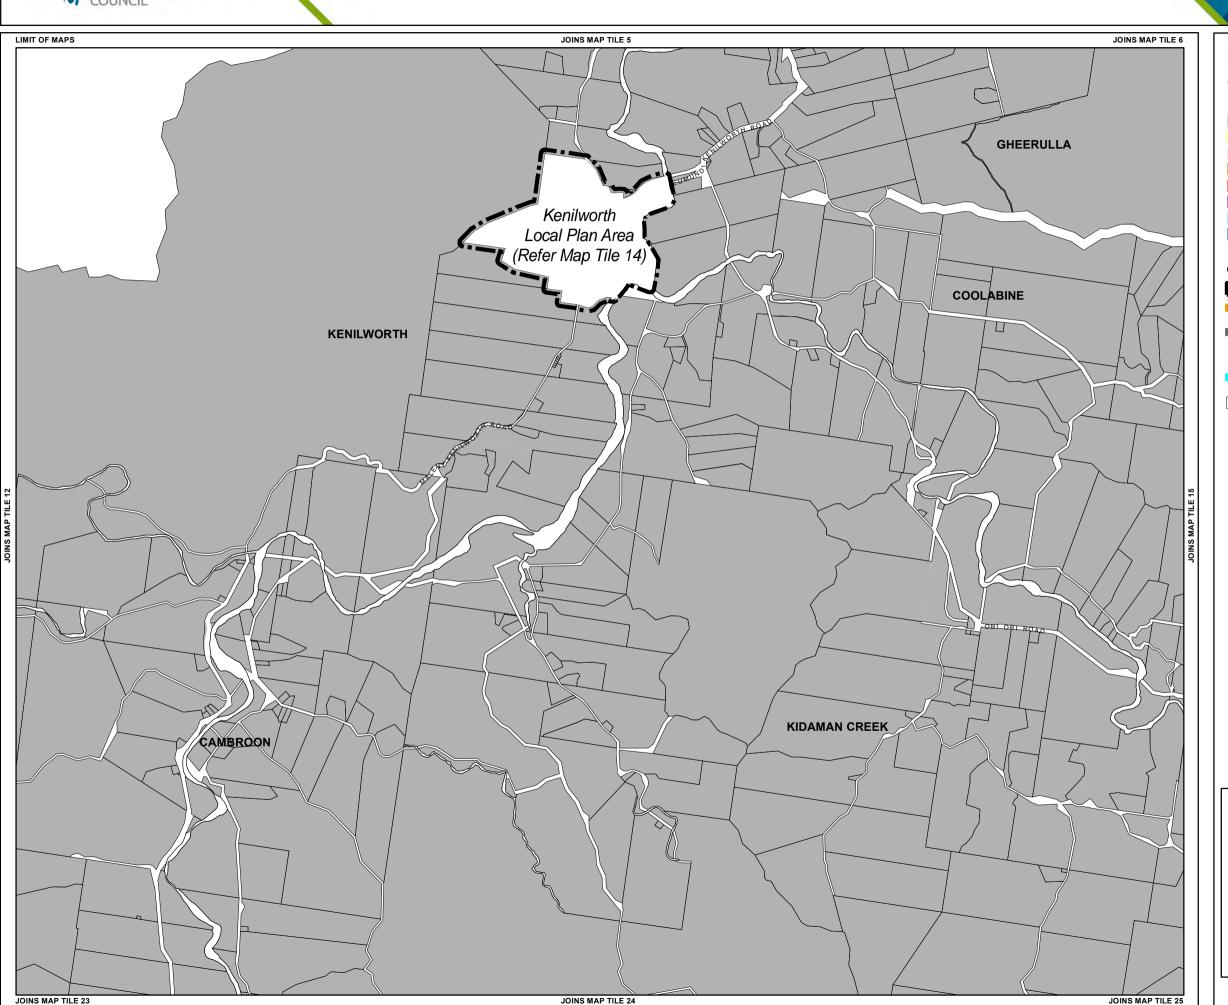

#### Other Elements

Local Plan Area Boundary

Declared Master Planned Area (see Part 10 - Other Plans)

Land within Development Control Plan 1 - Kawana Waters which is the subject of the Kawana Waters Development Agreement (see Section 1.2 - Planning

Priority Development Area (subject to the *Economic Development Act 2012*)

DCDB 10 October 2019 © State Government

Note 1 — For development on a site within a flooding and inundation area as identified on a Flood Hazard Overlay Map, the maximum height of a building or structure is calculated in accordance with the formula in PO2 in Table 8.2.8.3.1 (Performance outcomes and acceptable outcomes for assessable development) of the Height of buildings and structures overlay code.

Note 2 — The Height of Buildings and Structures Overlay Maps show the maximum height limit for development on a particular site. A lower height limit may be required in a Local Plan Code or Use Code for certain parts of the site e.g. buildings may be required to be stepped, or observe lower height limits along site frontages.