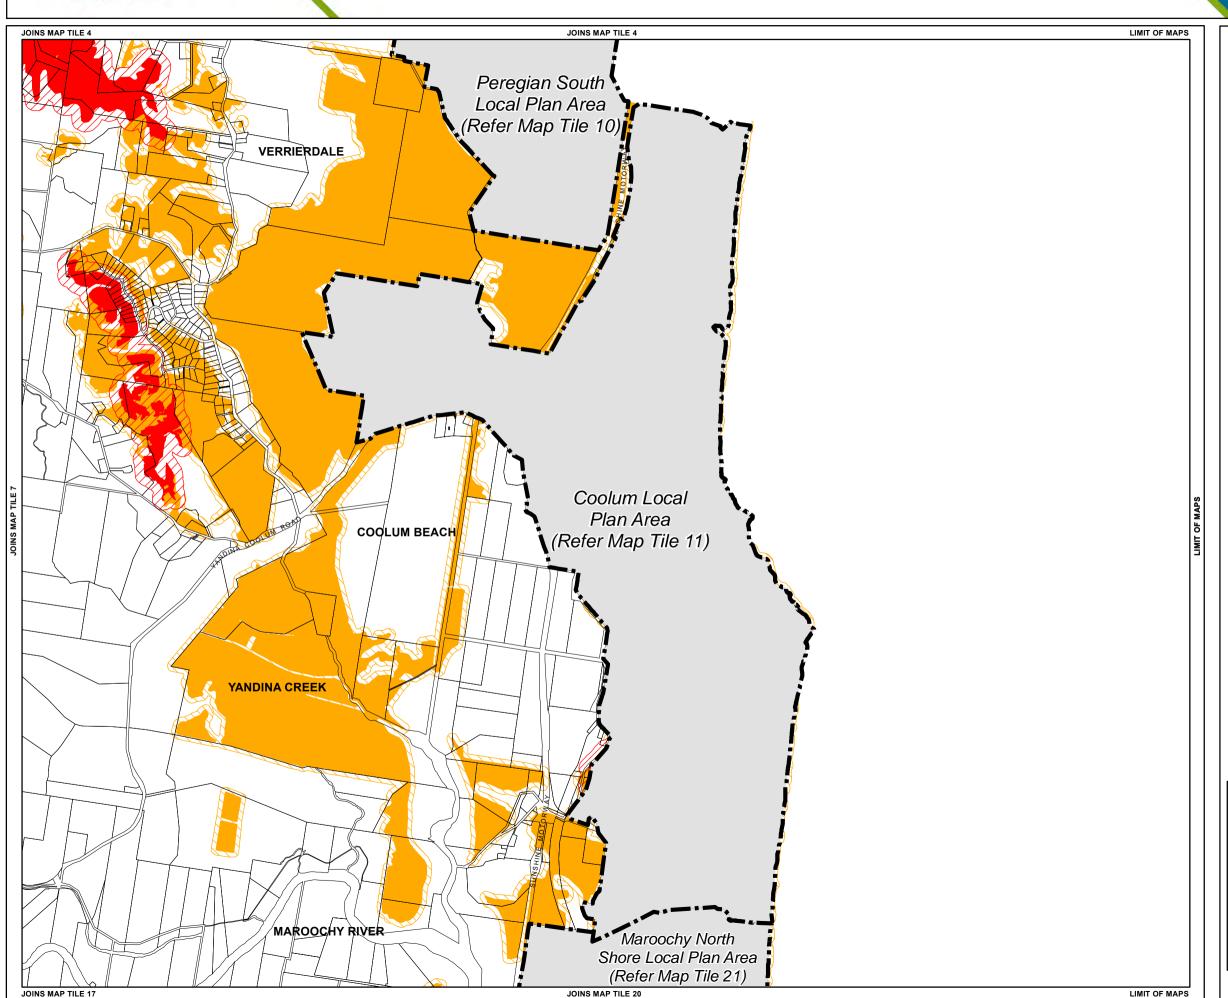

### Land Subject to Bushfire Hazard Overlay

Medium Bushfire Hazard Area

Medium Bushfire Hazard Area Buffer

High Bushfire Hazard Area

High Bushfire Hazard Area Buffer

#### Other Elements

Local Plan Area Boundary

Declared Master Planned Area (see Part 10 - Other Plans)

Land within Development Control Plan 1 - Kawana Waters which is the subject of the Kawana Waters Development Agreement (see Section 1.2 - Planning Scheme Components)

Priority Development Area (subject to the Economic Development Act 2012)

DCDB 10 October 2019 © State Government

**Note** — Overlays provide a trigger for consideration of an overlay issue to be verified by further on-site investigations.