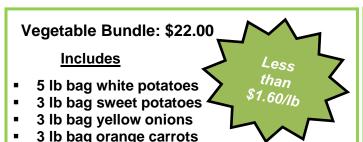

# What are the Ontario-grown bundle options for sale?

Apple Bundle: \$24.00

Excellent for eating fresh.

NEW - 8 lb bag Ambrosia apples

Ambrosia's are a beautiful bright pinkish red and light yellow coloured apple. They are crisp and juicy with a distinct sweet aroma and sweet low acid flavour.