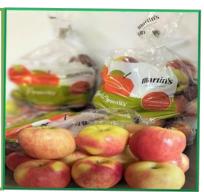

## **8lb Apple Bundle**

\$24.00

### 8 lb bag Ambrosia apples

Ambrosia apples are a beautiful bright pinkish red and light yellow coloured apple. They are crisp and juicy with a distinct sweet aroma and sweet low acid flavour. Excellent for eating fresh.