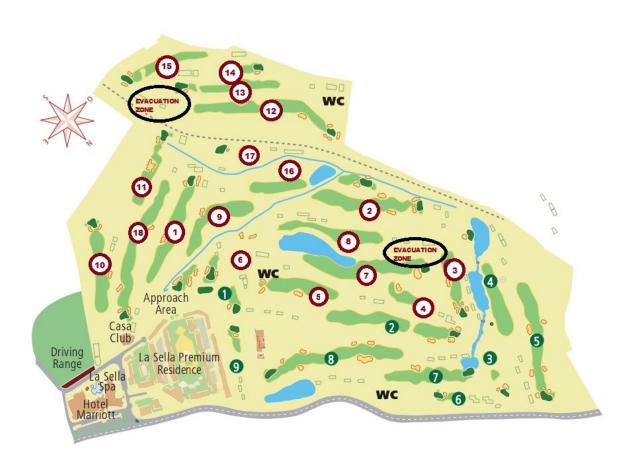

## LA SELLA GOLF, SPAIN EVACUATION PLAN

If a thunderstorm (lightning) occurs during the competition, the procedure to follow is as follows:

- The tournament director will sound a horn indicating to the players that they must leave the course.
- Players on holes close to the clubhouse (holes 1, 2, 7, 8, 9, 10, 11, 14, 15 and 18) will return directly to the clubhouse.
- Players on holes 3, 4, 5 and 6 will have an evacuation zone located between the green of hole 6 and the tee of hole 3, from where they will be transported back to the clubhouse.
- Players on holes 12, 13, 16 and 17 will have an evacuation zone point located between the 15th green and the 12th tee from where they will be transported back to the clubhouse.