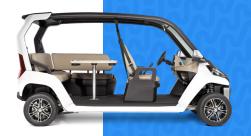

## 

MORE RANGE. LIMITLESS FUN.

The Club Car CRU Lithium Ion delivers next-level performance with cutting-edge features designed for modern driving. Enjoy longer battery life, consistent power output and range over time, and faster, more flexible charging. With reduced weight, improved power, and an extended battery warranty, the CRU Lithium Ion redefines efficiency and reliability on every ride.

| Motor                   | Permanent magnet AC                             |
|-------------------------|-------------------------------------------------|
| Power                   | 10HP continuous/30HP Peak                       |
| Batteries               | (6) 16kW 210Ah Lithium maintenance free         |
|                         | (3) 8kW 105Ah Lithium maintenance free          |
|                         | (6) 12 Volt AGM maintenance free                |
| Battery Range in Miles  | 16kw Lithium ion: 53-75                         |
|                         | 8kw Lithium ion: 25-40                          |
|                         | AGM: 15-20                                      |
| Battery Warranty        | 5 Year Inventus Lithium                         |
|                         | 3 Year Trojan AGM                               |
| Steering                | Electric power steering with tilt column        |
| Front Suspension        | Independent double A-arms with coil-over shocks |
| Rear Suspension         | Coil spring rear solid axle with panhard rod    |
| Brakes                  | 4 wheel hydraulic disc                          |
| Park Brake              | Mechanical disc                                 |
| Tires                   | 215/50R14 Morpheus Street Tire                  |
| Wheelbase               | 115 in                                          |
| <b>Ground Clearance</b> | 5.5 in                                          |
| Curb Weight             | 2,051 lbs. (Trojan AGM)                         |
|                         | 1,775 lbs. (8kW Lithium)                        |
|                         | 1,915 lbs. (16kW Lithium)                       |
| Payload Capacity        | 6 occupants or 900 lbs                          |
| Overall Height          | 76 in                                           |
| Overall Width           | 69.5 in (65 in w/ mirrors folded in)            |
| Overall Length          | 148 in                                          |
| Max Speed               | 25 mph                                          |
| Limited Warranty        | 2 year vehicle                                  |