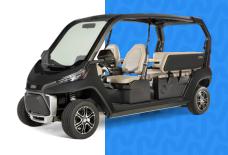

## 

MORE RANGE. LIMITLESS FUN.

The Club Car CRU Lithium Ion delivers next-level performance with cutting-edge features designed for modern driving. Enjoy longer battery life, consistent power output and range over time, and faster, more flexible charging. With reduced weight, improved power, and an extended battery warranty, the CRU Lithium Ion redefines efficiency and reliability on every ride.

| Motor                   | Permanent magnet AC                             |
|-------------------------|-------------------------------------------------|
| Power                   | 10HP continuous/30HP Peak                       |
| Batteries               | (6) 16kW 210Ah Lithium maintenance free         |
|                         | (3) 8kW 105Ah Lithium maintenance free          |
|                         | (6) 12 Volt AGM maintenance free                |
| Battery Range in Miles  | 16kw Lithium ion: 53-75                         |
|                         | 8kw Lithium ion: 25-40                          |
|                         | AGM: 15-20                                      |
| Battery Warranty        | 5 Year Inventus Lithium                         |
|                         | 3 Year Trojan AGM                               |
| Steering                | Electric power steering with tilt column        |
| Front Suspension        | Independent double A-arms with coil-over shocks |
| Rear Suspension         | Coil spring rear solid axle with panhard rod    |
| Brakes                  | 4 wheel hydraulic disc                          |
| Park Brake              | Mechanical disc                                 |
| Tires                   | 215/50R14 Morpheus Street Tire                  |
| Wheelbase               | 115 in                                          |
| <b>Ground Clearance</b> | 5.5 in                                          |
| Curb Weight             | 2,051 lbs. (Trojan AGM)                         |
|                         | 1,775 lbs. (8kW Lithium)                        |
|                         | 1,915 lbs. (16kW Lithium)                       |
| Payload Capacity        | 6 occupants or 900 lbs                          |
| Overall Height          | 76 in                                           |
| Overall Width           | 69.5 in (65 in w/ mirrors folded in)            |
| Overall Length          | 148 in                                          |
| Max Speed               | 25 mph                                          |
| Limited Warranty        | 2 year vehicle                                  |