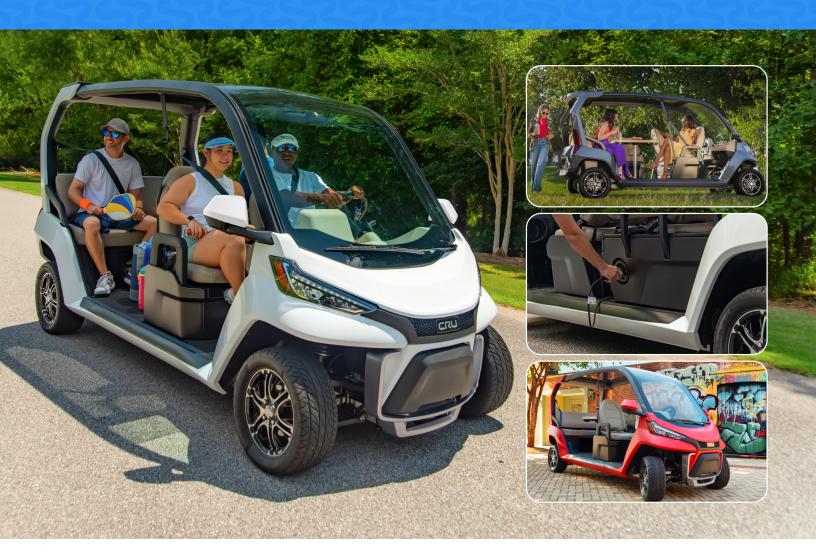

## 

MORE RANGE. LIMITLESS FUN.

The Club Car CRU Lithium Ion delivers next-level performance with cutting-edge features designed for modern driving. Enjoy longer battery life, consistent power output and range over time, and faster, more flexible charging. With reduced weight, improved power, and an extended battery warranty, the CRU Lithium Ion redefines efficiency and reliability on every ride.

| Motor                   | Permanent magnet AC                             |
|-------------------------|-------------------------------------------------|
| Power                   | 10HP continuous/30HP Peak                       |
| Batteries               | (6) 16kW 210Ah Lithium maintenance free         |
|                         | (3) 8kW 105Ah Lithium maintenance free          |
|                         | (6) 12 Volt AGM maintenance free                |
| Battery Range in Miles  | 16kw Lithium ion: 53-75                         |
|                         | 8kw Lithium ion: 25-40                          |
|                         | AGM: 15-20                                      |
| Battery Warranty        | 5 Year Inventus Lithium                         |
|                         | 3 Year Trojan AGM                               |
| Steering                | Electric power steering with tilt column        |
| Front Suspension        | Independent double A-arms with coil-over shocks |
| Rear Suspension         | Coil spring rear solid axle with panhard rod    |
| Brakes                  | 4 wheel hydraulic disc                          |
| Park Brake              | Mechanical disc                                 |
| Tires                   | 215/50R14 Morpheus Street Tire                  |
| Wheelbase               | 115 in                                          |
| <b>Ground Clearance</b> | 5.5 in                                          |
| Curb Weight             | 2,051 lbs. (Trojan AGM)                         |
|                         | 1,775 lbs. (8kW Lithium)                        |
|                         | 1,915 lbs. (16kW Lithium)                       |
| Payload Capacity        | 6 occupants or 900 lbs                          |
| Overall Height          | 76 in                                           |
| Overall Width           | 69.5 in (65 in w/ mirrors folded in)            |
| Overall Length          | 148 in                                          |
| Max Speed               | 25 mph                                          |
| Limited Warranty        | 2 year vehicle                                  |