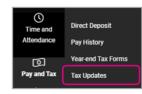

#### Tax Updates

You will have several options to navigate to Tax Updates

• In the center of the page under Pay, click Tax Updates

| Pay and Tax        | 00000      |
|--------------------|------------|
| Direct Deposit     | çõ         |
| Pay History        | 00         |
| Year-end Tax Forms | <b>°</b> 0 |
| Tax Updates        | ŏ          |
|                    | 8          |
|                    | 00         |