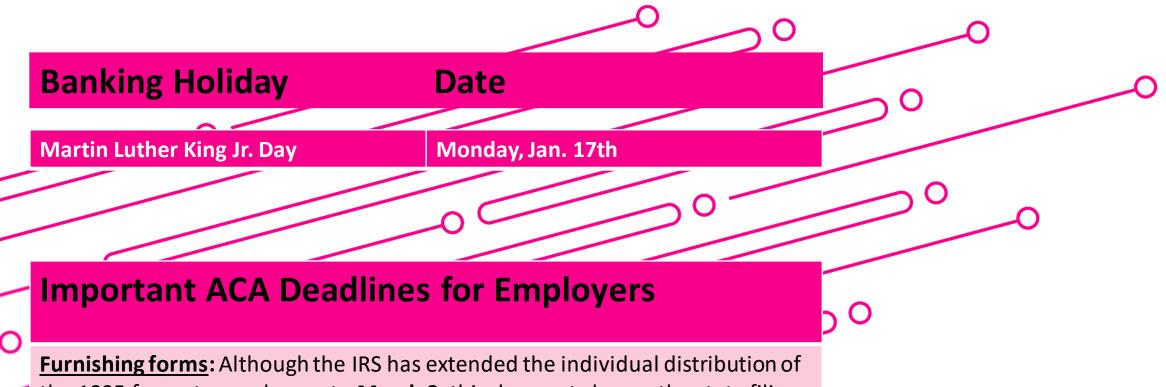

the 1095 forms to employees to **March 2**, this does not change the state filing deadlines. The deadline for isolved customers to complete their forms will now be **January 14th**.

## **Important Dates**