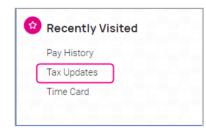

• On the left side menu, click Pay and Tax and Tax Updates

• If you recently viewed your Tax Updates, click on Tax Updates under Recently Visited in the right corner