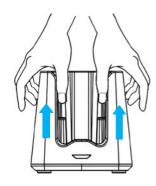

## How to remove the detachable part

There are two hooks on each side of the cradle.

Use your thumb to lift up and take out the detachable part. Once it is unhooked, you can lift it up from both sides.