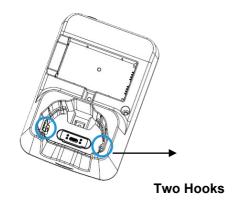

## How to remove the detachable part

There are two hooks on each side of the cradle.

Use your thumb to lift up and take out the detachable part. Once it is unhooked, you can lift it up from both sides.