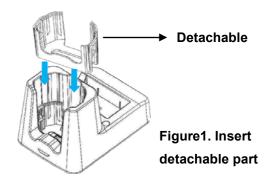

# How to use the WDT950 single slot cradle

There are two options to charge the terminal:

- You can directly charge the WDT950 with the bumper case on and slide it into the cradle.
- To charge the WDT950 without the bumper case, please install this detachable part into the cradle before charging.