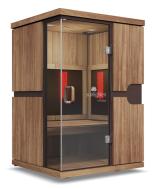

## mPulse Smart Sauna Believe

### Connected & Customizable Red/Near, Mid & Far IR Sauna

### EUCALYPTUS

BASSWOOD