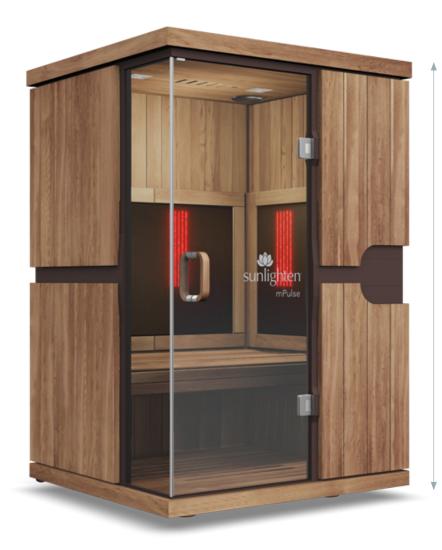

## mPulse<sup>®</sup> Smart Sauna Believe

#### **FEATURES**

- 2-person capacity
- Red light/near infrared LED light panels
- Mid and far SoloCarbon<sup>®</sup> infrared heaters, proven 99% effective
- 7 wellness programs at your fingertips
- Android-powered tablet with smart features
- Sunlighten mobile app to support your sauna lifestyle and wellness goals
- Chromotherapy: healing with lights and colors
- Available in Basswood and Eucalyptus