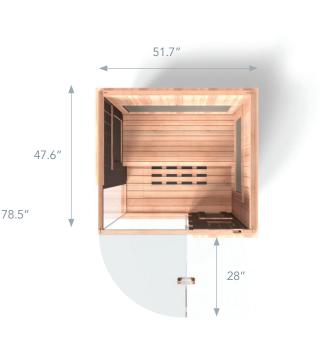

### PANELS

Roof panel: 51.7" W x 47.6" D x 2.7" T Floor panel: 51.7" W x 47.6" D x 2.7" T Front wall (including glass): 50.6" W x 72.1" H x 2.8" T Glass door: 28" W x 68.7" H x .3" T Back wall: 49.4" W x 72.1" H x 2.8" T Right wall: 46.5" W x 72.1" H x 2.8" T Left wall (including glass): 45.1" W x 72.1" H x 2.8" T Side glass: 13.5" W x 69.8" H x .3" T Bench: 45.9" W x 21.9" D x 5.9" T

### ASSEMBLED

Exterior: 51.7" W x 47.6" D x 78.5" H - 2" feet included Need 8" between sauna and wall and 12" above sauna Interior: 45.9" W x 41.6" D x 71.5" H Bench: 45.9" W x 21.7" D x 20.2" H Heaters: 6 FIR, 5 MIR, 4 NIR/Red LED Light Panels Weight: Basswood: 494 lbs.; Eucalyptus: 551 lbs.; Eucalyptus/Cedar: 538 lbs.