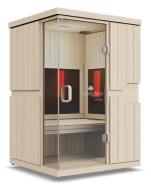

## mPulse<sup>®</sup> Smart Sauna Believe

#### **FEATURES**

- 2-person capacity
- Red light/near infrared LED light panels
- Mid and far SoloCarbon<sup>®</sup> infrared heaters, proven 99% effective
- 7 wellness programs at your fingertips
- Android-powered tablet with smart features
- Sunlighten mobile app to support your sauna lifestyle and wellness goals
- Chromotherapy: healing with lights and colors
- Available in Basswood and Eucalyptus