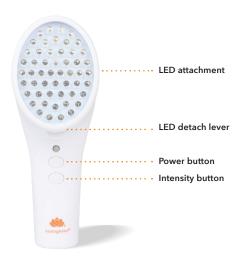

nt area before you begin to measure results
- Take a "before" picture if applicable

#### Treatment steps:

- · Cleanse and dry skin
- Turn on device and select intensity level (see chart on back)
- Place light directly on clean, dry skin
- Device will beep when treatment time ends
- Move on to your next treatment area

#### How to charge your lumiNIR:

The lumiNIR wand uses a standard Micro USB charging cable. This can be combined with a wall plug attachment similar to that used by many mobile devices. When charging your wand, the red light will change to green in approximately two hours. **NOTE**: Overcharging the wand (keeping the wand on the charger past the indicator light turning green), will shorten the lifespan of the wand and require a replacement.

#### Get to know your device:



### **lumiNIR** Intensity Options

This is the minimum amount needed for a treatment. You can increase the dosage based on your need.

| Intensity Level   | <b>Light Indicator</b> (the light on the on device will change color for each level) | Treatment Time |
|-------------------|--------------------------------------------------------------------------------------|----------------|
| Level 1 (default) | Green light                                                                          | 35 seconds     |
| Level 2           | Blue light                                                                           | 1:10 minutes   |
| Level 3           | Green/Red light                                                                      | 1:45 minutes   |
| Level 4           | Red light