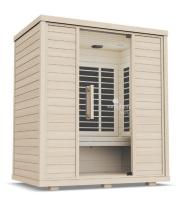

\*Amplify models do not have a floor heater. Weight: Bass: 546 lbs.; Euca: 642 lbs.

Available in:

Basswood Eucalyptus

# **Amplify III** Full Spectrum Sauna

EUCALYPTUS

BASSWOOD