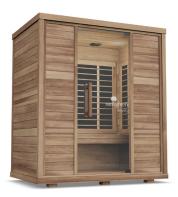

\*Amplify models do not have a floor heater. Weight: Bass: 546 lbs.; Euca: 642 lbs.

Available in:

Basswood Eucalyptus

# **Amplify III** Full Spectrum Sauna

EUCALYPTUS

BASSWOOD