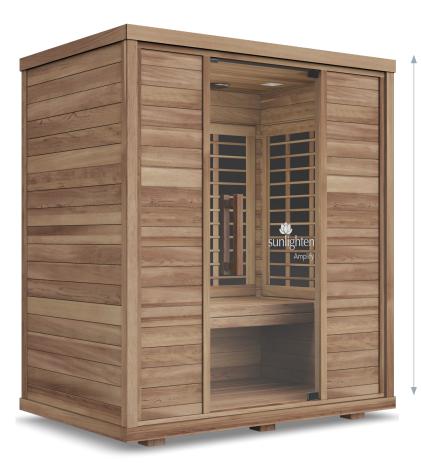

#### **FEATURES**

- 5 Sunlighten patented SoloCarbon infrared light therapy heaters
- 2 full spectrum high intensity heaters
- Ultra low EMF and environmentally safe
- Chromotherapy: healing with lights and colors
- Patented magnetic locking system makes assembly a snap
- Beautiful craftsmanship and solid wood construction
- Deep benches and a taller height for ultimate relaxation

### **ASSEMBLED**

Exterior: 62.3" W x 45.9"D x 77.7" H - 2" feet included Need 8" between sauna and wall and 12" above sauna

Interior: 56.8" W x 39.9" D x 70.3" H Bench: 56.6" W x 20.2" D x 19.5" H

Heaters: 5 FIR, 2 FS

# **Amplify III** Full Spectrum Sauna

EUCALYPTUS

BASSWOOD