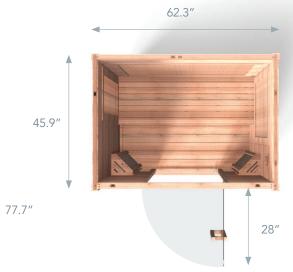

### **ASSEMBLED**

Exterior: 62.3" W x 45.9"D x 77.7" H - 2" feet included Need 8" between sauna and wall and 12" above sauna

Interior: 56.8" W x 39.9" D x 70.3" H Bench: 56.6" W x 20.2" D x 19.5" H

Heaters: 5 FIR, 2 FS