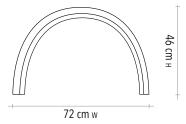

# SOLO DOMES

WEIGHT: 21kg

POWER standard residential powerpoint (10 amp).

**PACK DIMENSIONS** 

51cm W x 77cm H x 51cm D