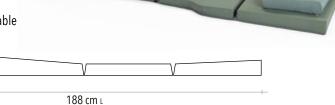

lt-in Chromotherapy lighting
- Ultra-low EMF negligible electromagnetic field emissions
- · Modern Bamboo Carbon exterior, no synthetic materials
- Zone-based digital heater controls (upper & lower body)
- Double-dome, lightweight design, stores quickly & easily
- Easy to use, economical to run (approx. 30c per hour), low maintenance
- Residential: 5 year warranty (12 months parts & labour, plus 4 yrs parts & service support)

# SOLO DOMES

WEIGHT: 21kg



POWER standard residential powerpoint (10 amp).







# SOLOPAD

WEIGHT: 6kg



POWER standard residential powerpoint (10 amp).

### **FEATURES**

- · easy to clean, waterproof fabric
- · memory foam for unsurpassed comfort
- · ergonomic shape conforms to your body
- SoloCarbon® heaters provide the most effective far infared available





**PACK DIMENSIONS** 

51cm W x 77cm H x 51cm D





#### INFRARED HEATER PANELS

|     | Top<br>Dome | Bottom<br>Dome |   | Solo<br>Pad | TOTAL |
|-----|-------------|----------------|---|-------------|-------|
| FIR | 2           | 2              | 1 | 4           | 9     |