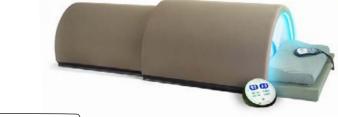

# SOLO DOMES

WEIGHT: 21kg

POWER standard residential powerpoint (10 amp).

# SOLOPAD

WEIGHT: 6kg

POWER standard residential powerpoint (10 amp).