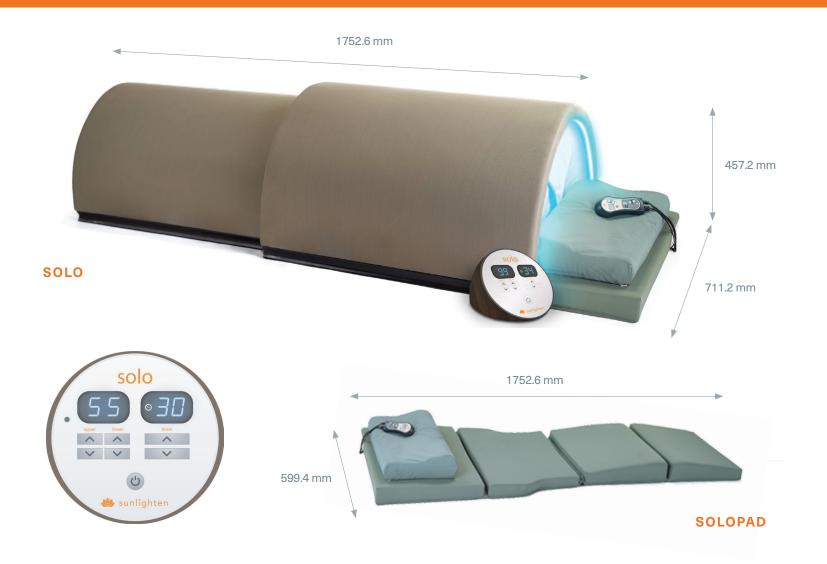

# Solo<sup>®</sup> System

### **FEATURES**

- SoloCarbon clinically-tested heaters
- Ultra low EMF and environmentally safe
- Modern Bamboo Carbon exterior
- Zone-based digital heater controls
- Double-dome, light weight design
- Exclusive SoloPad & pillow included
- Built-in Chromotherapy: healing with lights and colors

### **ELECTRICAL**

Exterior: 1752.6 x 711.2 x 457.2 Weight: 21 kgs

Heaters: 5

SoloPad<sup>®</sup>

Exterior: 1752.6 x 599.4 x 101.6 Weight: 6 kgs

Heaters: 4

Outlet specifications:

Solo Electrical: 230V 920W 3.99A

SoloPad Electrical: 230V 280W 1.2A