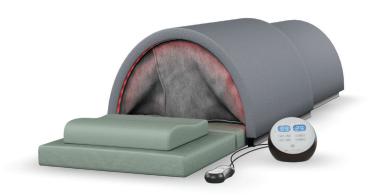

sure, increase core body temperature, and aid in weight loss. Find solace with this personal, portable, affordable, and highly effective far infrared sauna.



### **CARTON**

51mm W x 51mm D x 77mm H



# See our sunlighten saunas in your own space.

Scan the corresponding QR code to experience our Sauna Visualizer on your mobile phone.

### STEP 1

Open camera on your mobile device.\*

\*Technical requirements: iOS Version 11 and later or Android 8 and later.

### STEP 2

Scan any QR code below to visualize our saunas in your environment.

### STEP 3

Follow the prompt to engage, then position the sauna around your home.

For best results, make sure to be in well lit room. When positioning sauna, make sure to be touching sauna model.

Further



### Solo® System Portable Infrared Sauna