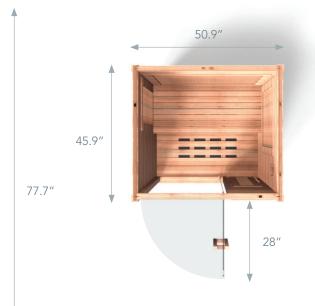

#### **ASSEMBLED**

Exterior: 50.9" W x 45.9"D x 77.7" H - 2" feet included Need 8" between sauna and wall and 12" above sauna

Interior: 45.4" W x 39.9" D x 70.3" H Bench: 45.2" W x 20.2" D x 19.5" H

Heaters: 9

### FITTING IN YOUR SPACE

Because of the large panel size, it is important to ensure there is enough space through the doors and pathways to the sauna's location in your home. Please measure any doorway or hallway needed prior to purchase.