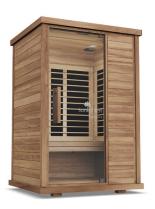

na's location in your home. Please measure any doorway or hallway needed prior to purchase.



#### **CARTONS**

Floor/Roof/Hardware/Bench: 13" W x 51" D x 56" H 14" W x 51" D x 76" H



# See our sunlighten saunas in your own space.

Scan the corresponding QR code to experience our Sauna Visualizer on your mobile phone.

#### STEP 1

Open camera on your mobile device.\*

\*Technical requirements: iOS Version 11 and later or Android 8 and later.

#### STEP 2

Scan any QR code below to visualize our saunas in your environment.

#### STEP 3

Follow the prompt to engage, then position the sauna around your home.

For best results, make sure to be in well lit room. When positioning sauna, make sure to be touching sauna model.



Further Closer

## Signature® II Far Infrared Sauna

EUCALYPTUS





BASSWOOD