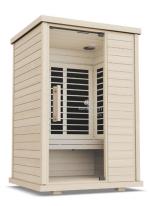

#### **FEATURES**

- 9 Sunlighten patented SoloCarbon infrared light therapy heaters
- Ultra low EMF and environmentally safe
- Programmable timer & continuous use options for convenience
- Chromotherapy: healing with lights and colors
- Patented magnetic locking system makes assembly a snap
- Beautiful craftsmanship and solid wood construction
- Deep benches and a taller height for ultimate relaxation

#### **PANELS**

**Roof panel:** 51" W x 45.9" D x 3" T Floor panel: 50.4" W x 45.3" D x 2.6" T Front wall (including glass):  $46.1" \text{ W} \times 71" \text{ H} \times 2" \text{ T}$ 

**Glass door:** 28" W x 68.1" H x .3" T Back wall: 46.1" W x 71" H x 1.8" T **Right wall:** 44.7" W x 71" H x 2.2" T **Left wall:** 44.7" W x 71" H x 2.2" T Bench: 45.3" W x 20.3" D x 4.9" T

#### **ASSEMBLED**

Exterior: 50.9" W x 45.9"D x 77.7" H - 2" feet included Need 8" between sauna and wall and 12" above sauna

Interior: 45.4" W x 39.9" D x 70.3" H Bench: 45.2" W x 20.2" D x 19.5" H

Heaters: 9

## Signature® II Far Infrared Sauna

EUCALYPTUS

BASSWOOD