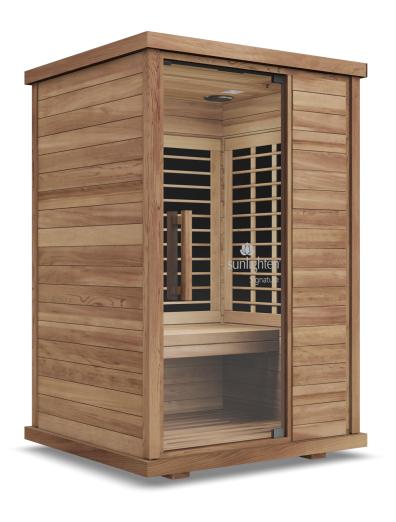

#### **FEATURES**

- 9 Sunlighten patented SoloCarbon infrared light therapy heaters
- Ultra low EMF and environmentally safe
- Programmable timer & continuous use options for convenience
- Chromotherapy: healing with lights and colors
- Patented magnetic locking system makes assembly a snap
- Beautiful craftsmanship and solid wood construction
- Deep benches and a taller height for ultimate relaxation

## Signature® II Far Infrared Sauna

EUCALYPTUS

BASSWOOD